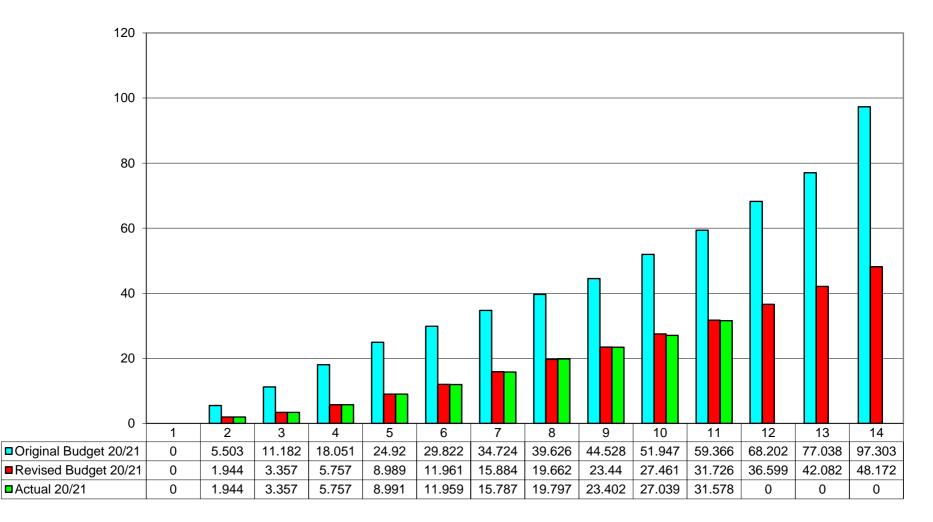

The revised Housing Capital Programme for 2020/2021 totalled £48.172 million and spend to 1 January 2021 totalled £27.039 million. This was an underspend of £0.422 million and reflected the timing of spend. Actual funding received was £27.039 million, as detailed in Appendix A to the report.

Current estimates suggested an outturn of £48.172 million on the Housing Capital Programme.

The physical progress achieved with the Housing Capital Programme 2020/2021 at 1 January 2021 was detailed in Appendix B to the report.