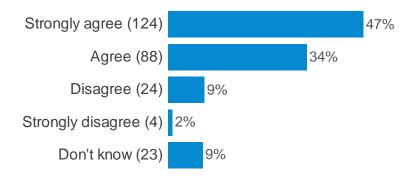

A number of challenges have been identified for the Cambuslang town centre area. To what extent do you agree or disagree that the following are key challenges faced by Cambuslang town centre? (Changing shopping patterns)