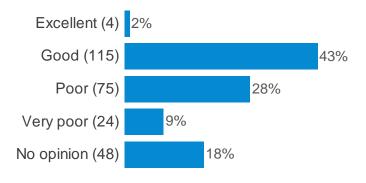

### How would you rate the following in relation to Cambuslang town centre: (Range and mix of shops)

Please consider the projects in this section of the Action Plan and rank them in order of priority (1 being the highest priority and 4 being the lowest): (Review / replace street furniture, eg benches, trees etc.)