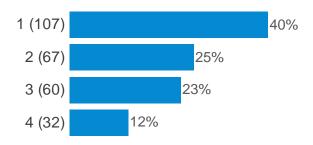

### How would you rate the following in relation to Cambuslang town centre: (Range and mix of shops)

Please consider the projects in this section of the Action Plan and rank them in order of priority (1 being the highest priority and 4 being the lowest): (Review / replace street furniture, eg benches, trees etc.)