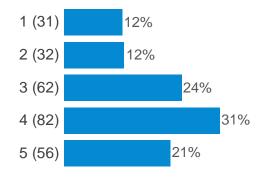

A number of challenges have been identified for the Cambuslang town centre area. To what extent do you agree or disagree that the following are key challenges faced by Cambuslang town centre? (Quality and type of shops)