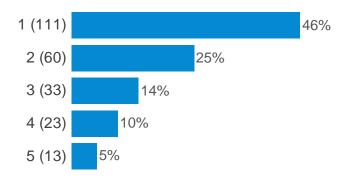

### How would you rate the following in relation to Cambuslang town centre: (Range and mix of shops)

Please consider the projects in this section of the Action Plan and rank them in order of priority (1 being the highest priority and 4 being the lowest): (Review / replace street furniture, eg benches, trees etc.)