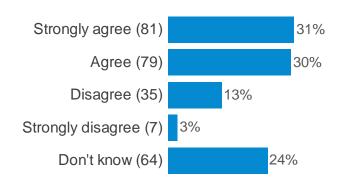

#### How do you normally access Cambuslang town centre? (please select all that apply)

A number of challenges have been identified for the Cambuslang town centre area. To what extent do you agree or disagree that the following are key challenges faced by Cambuslang town centre? (Accessibility for people with a disability)

A number of challenges have been identified for the Cambuslang town centre area. To what extent do you agree or disagree that the following are key challenges faced by Cambuslang town centre? (Vehicle Parking)