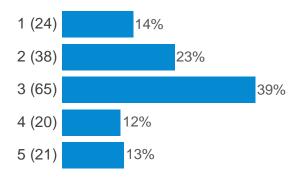

Please consider the projects in this section of the Action Plan and rank them in order of priority (1 being the highest priority and 4 being the lowest): (Upgrading the appearance of shop fronts)

Please consider the elements in this section of the action plan and select your top 5 priorities (1 being the highest priority and 5 being the lowest): (Establishment of a Cambuslang Business Forum)