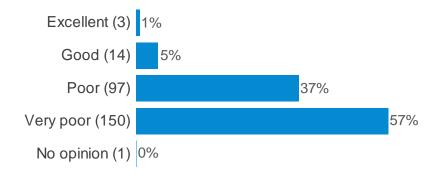

How would you rate the following in relation to Cambuslang town centre: (Car parking)