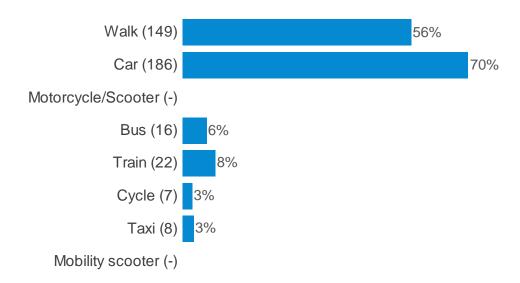

#### How do you normally access Cambuslang town centre? (please select all that apply)

A number of challenges have been identified for the Cambuslang town centre area. To what extent do you agree or disagree that the following are key challenges faced by Cambuslang town centre? (Accessibility for people with a disability)