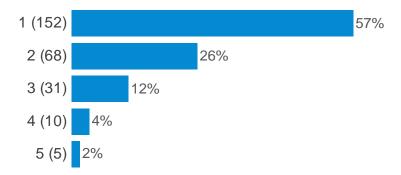

A number of challenges have been identified for the Cambuslang town centre area. To what extent do you agree or disagree that the following are key challenges faced by Cambuslang town centre? (Vehicle Parking)