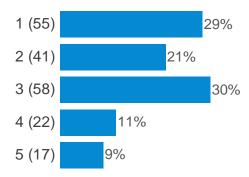

Please consider the projects in this section of the Action Plan and rank them in order of priority (1 being the highest priority and 4 being the lowest): (Improvement and upgrading of paved surfaces)

Please consider the projects in this section of the Action Plan and rank them in order of priority (1 being the highest priority and 4 being the lowest): (Management of commercial waste to avoid bins put out on the street)