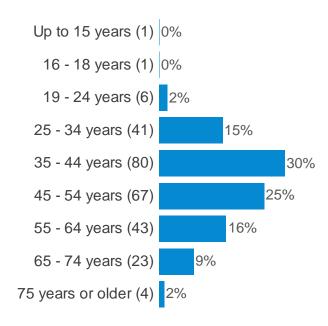

# Cambuslang

Cambulsang Town Centre Strategy Consultation Summary Cambuslang 2019 Page:1

#### Cambuslang Town Centre public consultation 2019

### Cambuslang Town Centre public consultation 2019

This report was generated on 07/10/19. Overall 267 respondents completed this questionnaire. The report has been filtered to show the responses for 'All Respondents'.

#### Are you:



### What age group are you in?



#### In which area do you live?



### Do you consider yourself to have a disability according to the terms given in the Equality Act 2010?



# If yes, please indicate the type of impairment which applies to you? (Select all that apply) (If yes, please indicate the type of impairment which appl...)



#### How often do you visit Cambuslang town centre?



#### How do you normally access Cambuslang town centre? (please select all that apply)



A number of challenges have been identified for the Cambuslang town centre area. To what extent do you agree or disagree that the following are key challenges faced by Cambuslang town centre? (Accessibility for people with a disability)



A number of challenges have been identified for the Cambuslang town centre area. To what extent do you agree