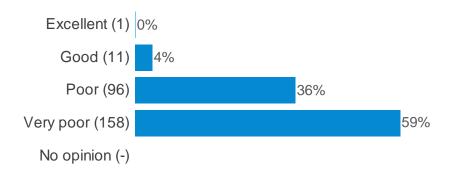

### How would you rate the following in relation to Cambuslang town centre: (Range and mix of shops)

Please consider the projects in this section of the Action Plan and rank them in order of priority (1 being the highest priority and 4 being the lowest): (Review / replace street furniture, eg benches, trees etc.)