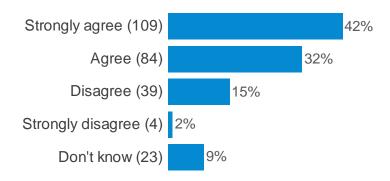

A number of challenges have been identified for the Cambuslang town centre area. To what extent do you agree or disagree that the following are key challenges faced by Cambuslang town centre? (Quality and type of shops)