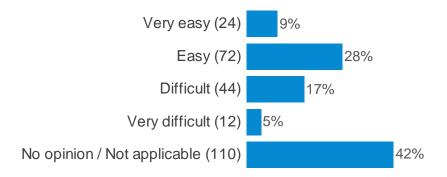

#### How easy or difficult do you feel it is get around Cambuslang town centre: (By bicycle)