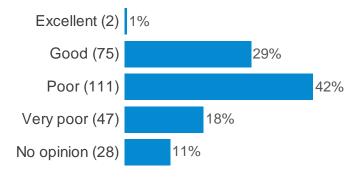

### How would you rate the following in relation to Cambuslang town centre: (Condition of street furniture)