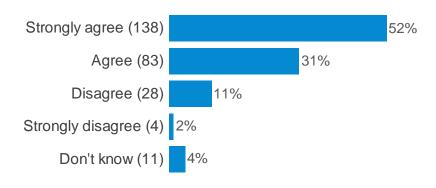

A number of challenges have been identified for the Cambuslang town centre area. To what extent do you agree or disagree that the following are key challenges faced by Cambuslang town centre? (Vehicle Parking)