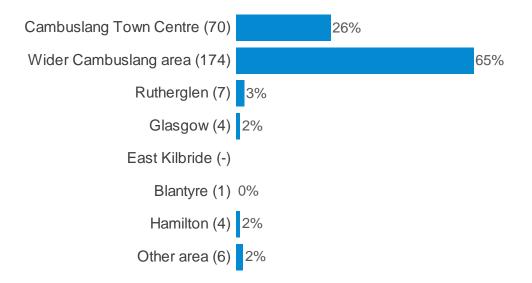

# Cambuslang

Cambulsang Town Centre Strategy Consultation Summary Cambuslang 2019 Page:1

#### Cambuslang Town Centre public consultation 2019

### Cambuslang Town Centre public consultation 2019

This report was generated on 07/10/19. Overall 267 respondents completed this questionnaire. The report has been filtered to show the responses for 'All Respondents'.

#### Are you:



### What age group are you in?



#### In which area do you live?



### Do you consider yourself to have a disability according to the terms given in the Equality Act 2010?



# If yes, please indicate the type of impairment which applies to you? (Select all that apply) (If yes, please indicate the type of impairment which appl...)



#### How often do you visit Cambuslang town centre?



#### How do you normally access Cambuslang town centre? (please select all that apply)



A number of challenges have been identified for the Cambuslang town centre area. To what extent do you agree or disagree that the following are key challenges faced by Cambuslang town centre? (Accessibility for people with a disability)



A number of challenges have been identified for the Cambuslang town centre area. To what extent do you agree or disagree that the following are