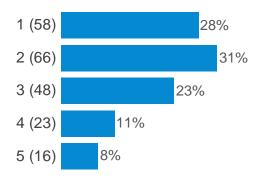

Please consider the projects in this section of the Action Plan and rank them in order of priority (1 being the highest priority and 4 being the lowest): (Upgrading the appearance of shop fronts)

Please consider the elements in this section of the action plan and select your top 5 priorities (1 being the highest priority and 5 being the lowest): (Establishment of a Cambuslang Business Forum)