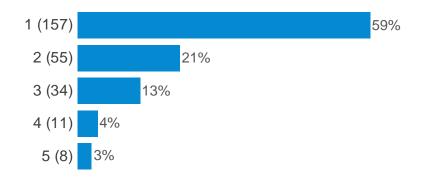

#### How do you normally access Cambuslang town centre? (please select all that apply)

A number of challenges have been identified for the Cambuslang town centre area. To what extent do you agree or disagree that the following are key challenges faced by Cambuslang town centre? (Accessibility for people with a disability)