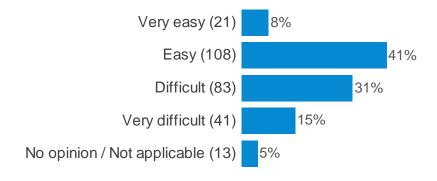

## How easy or difficult do you feel it is get around Cambuslang town centre: (By car or motorcycle)

Cambuslang 2019 Page:17