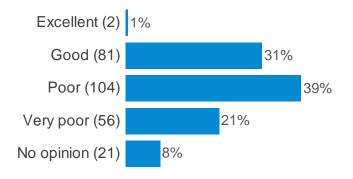

#### How would you rate the following in relation to Cambuslang town centre: (Litter picking)