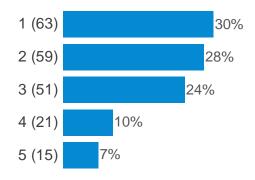

Please consider the elements in this section of the action plan and select your top 5 priorities (1 being the highest priority and 5 being the lowest): (Town Centre marketing and promotion)

Please consider the elements in this section of the action plan and select your top 5 priorities (1 being the highest priority and 5 being the lowest): (Town Centre programme of events)