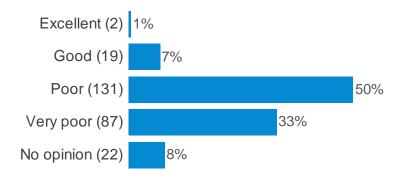

How would you rate the following in relation to Cambuslang town centre: (Car parking)