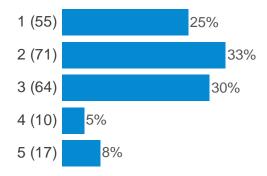

A number of challenges have been identified for the Cambuslang town centre area. To what extent do you agree or disagree that the following are key challenges faced by Cambuslang town centre? (Quality and type of shops)