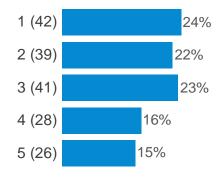

Please consider the projects in this section of the Action Plan and rank them in order of priority (1 being the highest priority and 4 being the lowest): (Improvement and upgrading of paved surfaces)

Please consider the projects in this section of the Action Plan and rank them in order of priority (1 being the highest priority and 4 being the lowest): (Management of commercial waste to avoid bins put out on the street)