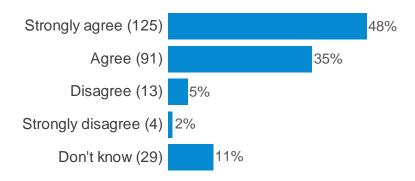

#### How do you normally access Cambuslang town centre? (please select all that apply)

A number of challenges have been identified for the Cambuslang town centre area. To what extent do you agree or disagree that the following are key challenges faced by Cambuslang town centre? (Accessibility for people with a disability)