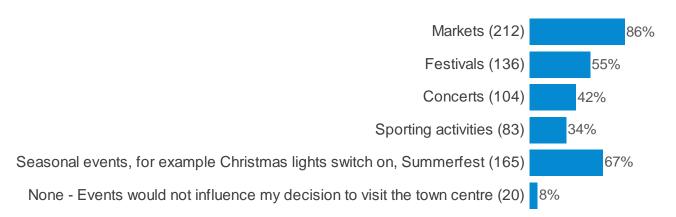

### Which of these events, if any, would encourage you to visit Cambuslang town centre? (please select all that apply)