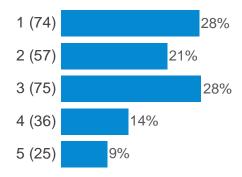

### How would you rate the following in relation to Cambuslang town centre: (Range and mix of shops)

Please consider the projects in this section of the Action Plan and rank them in order of priority (1 being the highest priority and 4 being the lowest): (Review / replace street furniture, eg benches, trees etc.)