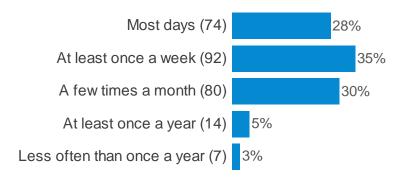

# Cambuslang

Cambulsang Town Centre Strategy Consultation Summary Cambuslang 2019 Page:1

#### Cambuslang Town Centre public consultation 2019

### Cambuslang Town Centre public consultation 2019

This report was generated on 07/10/19. Overall 267 respondents completed this questionnaire. The report has been filtered to show the responses for 'All Respondents'.

#### Are you:



### What age group are you in?



#### In which area do you live?



### Do you consider yourself to have a disability according to the terms given in the Equality Act 2010?



# If yes, please indicate the type of impairment which applies to you? (Select all that apply) (If yes, please indicate the type of impairment which appl...)



#### How often do you visit Cambuslang town centre?



#### How do you normally access Cambuslang town centre? (please select all that apply)



A number of challenges have been identified for the Cambuslang town centre area. To what extent do you agree or disagree that the following are key challenges faced by Cambuslang town centre? (Accessibility for people with a disability)



A number of challenges have been identified for the Cambuslang town centre area. To what extent do you agree or disagree that the following are key challenges faced by Cambuslang town centre? (Vehicle Parking)



A number of challenges have been identified for the Cambuslang town centre area. To what extent do you agree or disagree that the following are key challenges faced by Cambuslang town centre? (Competition from other town centres)



A number of challenges