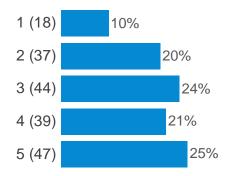

A number of challenges have been identified for the Cambuslang town centre area. To what extent do you agree or disagree that the following are key challenges faced by Cambuslang town centre? (Vehicle Parking)