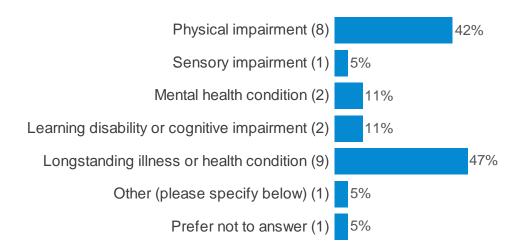

# If yes, please indicate the type of impairment which applies to you? (Select all that apply) (If yes, please indicate the type of impairment which appl...)