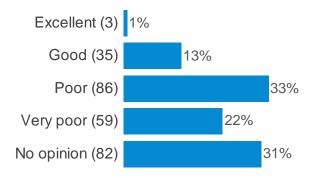

## How would you rate the following in relation to Cambuslang town centre: (Accessibility for people with a disability)