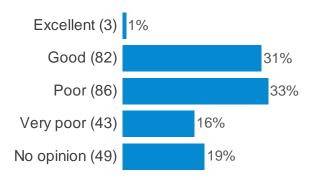

## How would you rate the following in relation to Cambuslang town centre: (Graffiti removal)