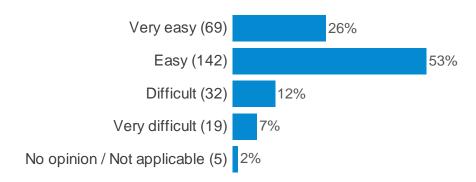

### How easy or difficult do you feel it is get around Cambuslang town centre: (On foot)