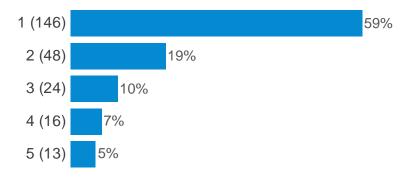

#### How do you normally access Cambuslang town centre? (please select all that apply)

A number of challenges have been identified for the Cambuslang town centre area. To what extent do you agree or disagree that the following are key challenges faced by Cambuslang town centre? (Accessibility for people with a disability)