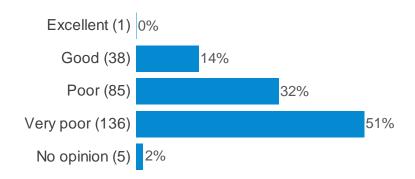

## How would you rate the following in relation to Cambuslang town centre: (Number of vacant units)