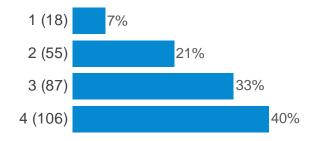

### How would you rate the following in relation to Cambuslang town centre: (Range and mix of shops)

Please consider the projects in this section of the Action Plan and rank them in order of priority (1 being the highest priority and 4 being the lowest): (Review / replace street furniture, eg benches, trees etc.)