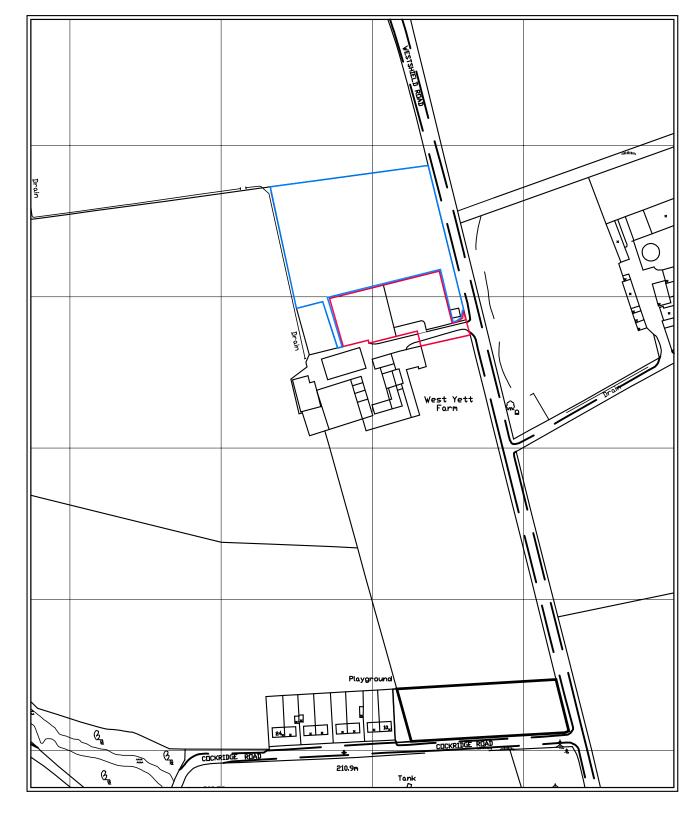

Contrary to the report, the proposed house plots do indeed consolidate the existing building grouping, creates a simple development pattern and utilises the existing access and private farm road (see appendix 1).

Section 5.4 of the report suggests that the site has an open aspect to the North, South and West, however the topography is such that it is only clearly visible from the North. The proposal allows for new screen planting to the North boundary.

LOCATION PLAN 1:2500

Adjacent development patterns, proposal clearly represents the the most cohesive building grouping in the locale.

Building Grouping

Grouping of buildings

— Established tree planting

title: Appendix 1
client: Mr J Hardie

Residential Development Westyett Farm Lanark

1:250 @ A1 Sept 20

drawing number: 20/069/APP01

HARDIE ASSOCIATES Ltd.

78 HOPETOUN STREET BATHGATE WEST LOTHIAN EH48 4PD

tel: 01506 633979 email: chardie@hardie-associates.co.uk copyright: Hardie Associates Ltd.