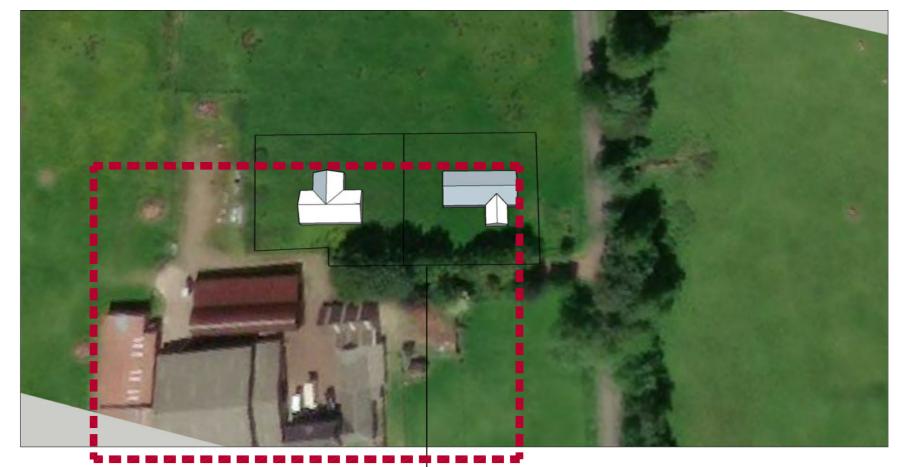

Section 1.1 states that 'there are no physical features in the form of substantive planting of shelter belts. The site has long distant views from the North, South and West'.

This is incorrect, as demonstrated by the aerial photo montage in Appendix 1, showing established tree planting on the South edge of the site.

Section 5.4 of the report suggests that the site has an open aspect to the North, South and West, however the topography is such that it is only clearly visible from the North. The proposal allows for new screen planting to the North boundary.