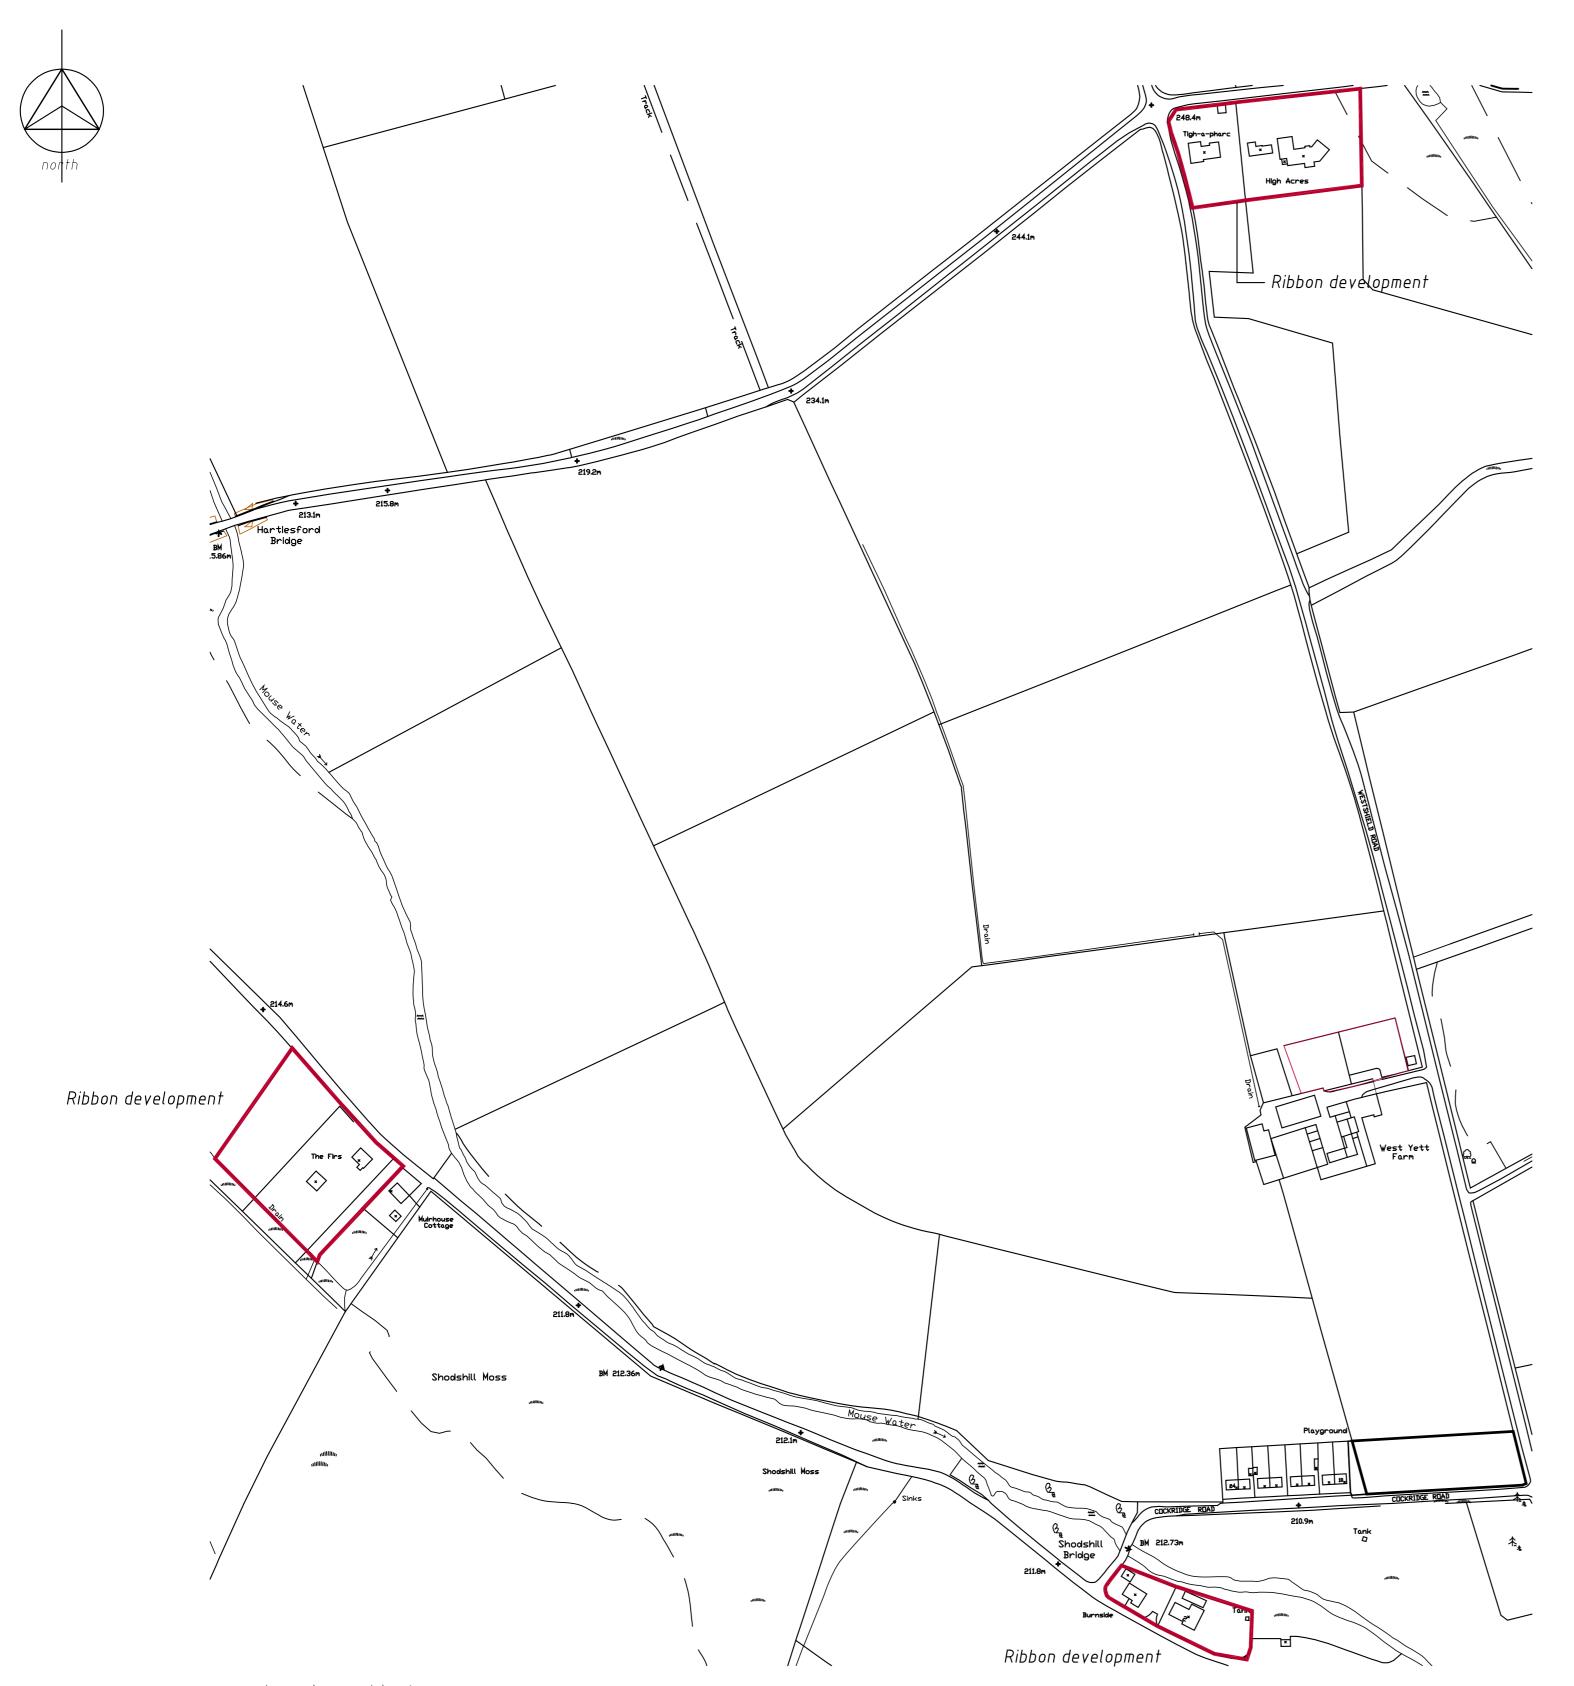

LOCATION PLAN 1:2500

Adjacent development patterns, proposal clearly represents the the most cohesive building grouping in the locale.

Building Grouping

Grouping of buildings

— Established tree planting

title: Appendix 1
client: Mr J Hardie

LOCATION PLAN 1:2500

| title:   | Block and Location Plan |  |
|----------|-------------------------|--|
| client:  | Mr J Hardie             |  |
| project: |                         |  |
|          | Proposed development :  |  |
|          | Westyett Farm           |  |
|          | Cleghorn                |  |
|          |                         |  |

COPYRIGHT - HARDIE ASSOCIATE

Location Plan 1:2500

| title:<br>Location Plan                            | date:<br>Oct 19 |
|----------------------------------------------------|-----------------|
| client:                                            | scale:          |
| Mr J Hardie                                        | as noted        |
| project:                                           | drawing number: |
| Proposed development:<br>Westyett Farm<br>Cleghorn | PL02            |