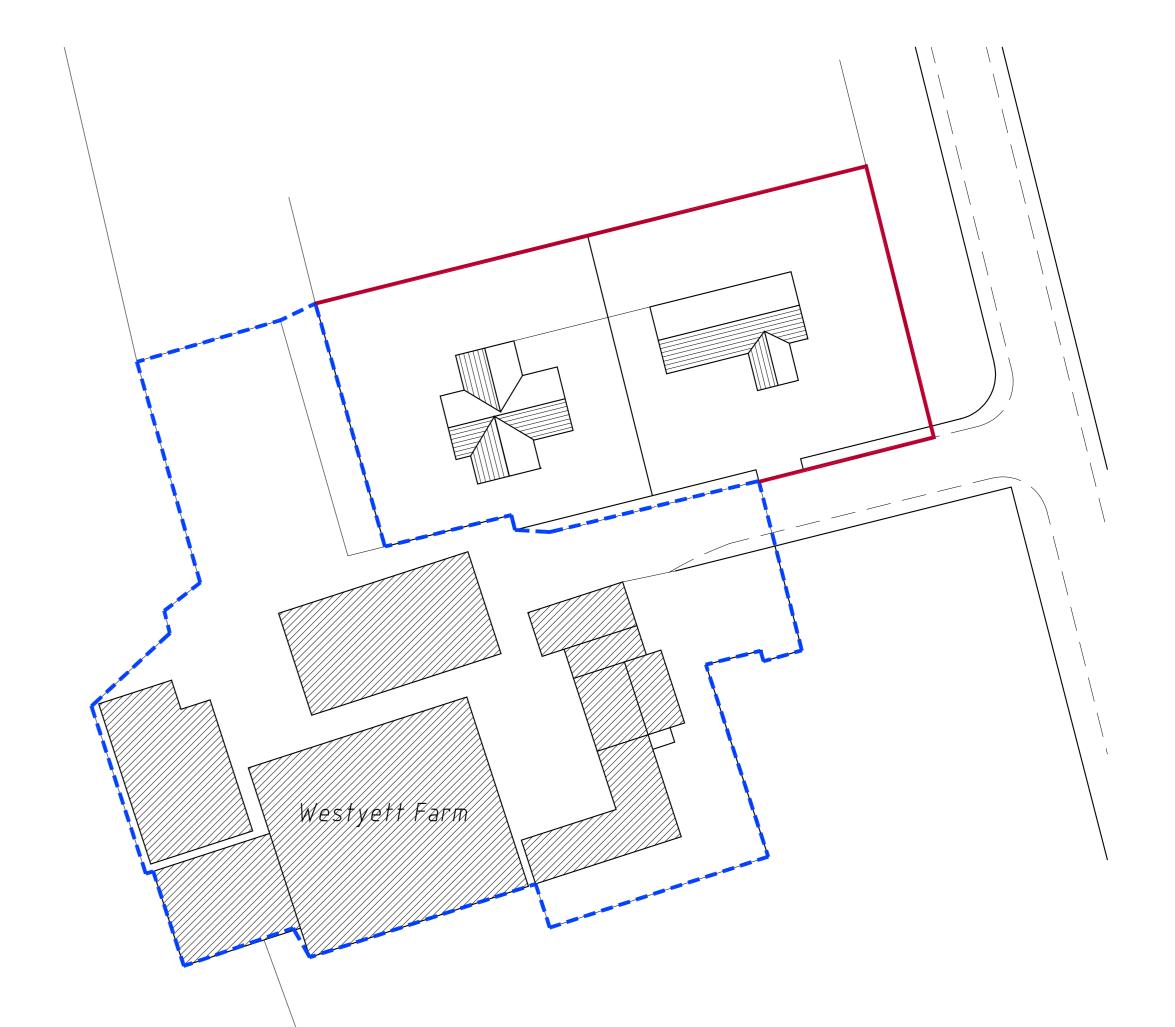

Contrary to the report, the proposed house plots do indeed consolidate the existing building grouping, creates a simple development pattern and utilises the existing access and private farm road (see appendix 1).

LOCATION PLAN 1:2500

Adjacent development patterns, proposal clearly represents the the most cohesive building grouping in the locale.

Building Grouping

Grouping of buildings

— Established tree planting

title: Appendix 1
client: Mr J Hardie