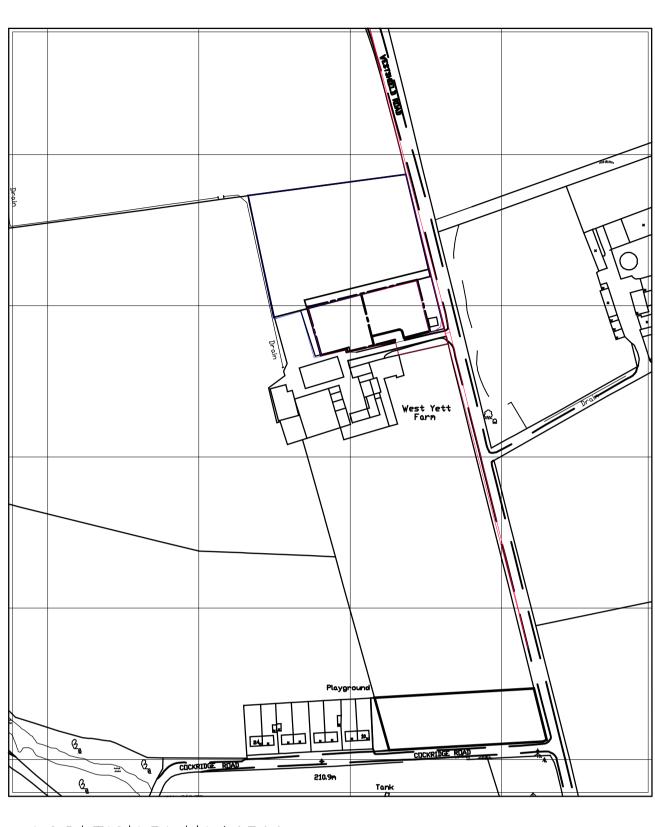

LOCATION PLAN 1:2500

Adjacent development patterns, proposal clearly represents the the most cohesive building grouping in the locale.

Building Grouping

Grouping of buildings

— Established tree planting

title: Appendix 1
client: Mr J Hardie

Residential Development Westyett Farm Lanark

1:250 @ A1 Sept 20

drawing number: 20/069/APP01

HARDIE ASSOCIATES Ltd.

78 HOPETOUN STREET BATHGATE WEST LOTHIAN EH48 4PD

tel: 01506 633979 email: chardie@hardie-associates.co.uk copyright: Hardie Associates Ltd.