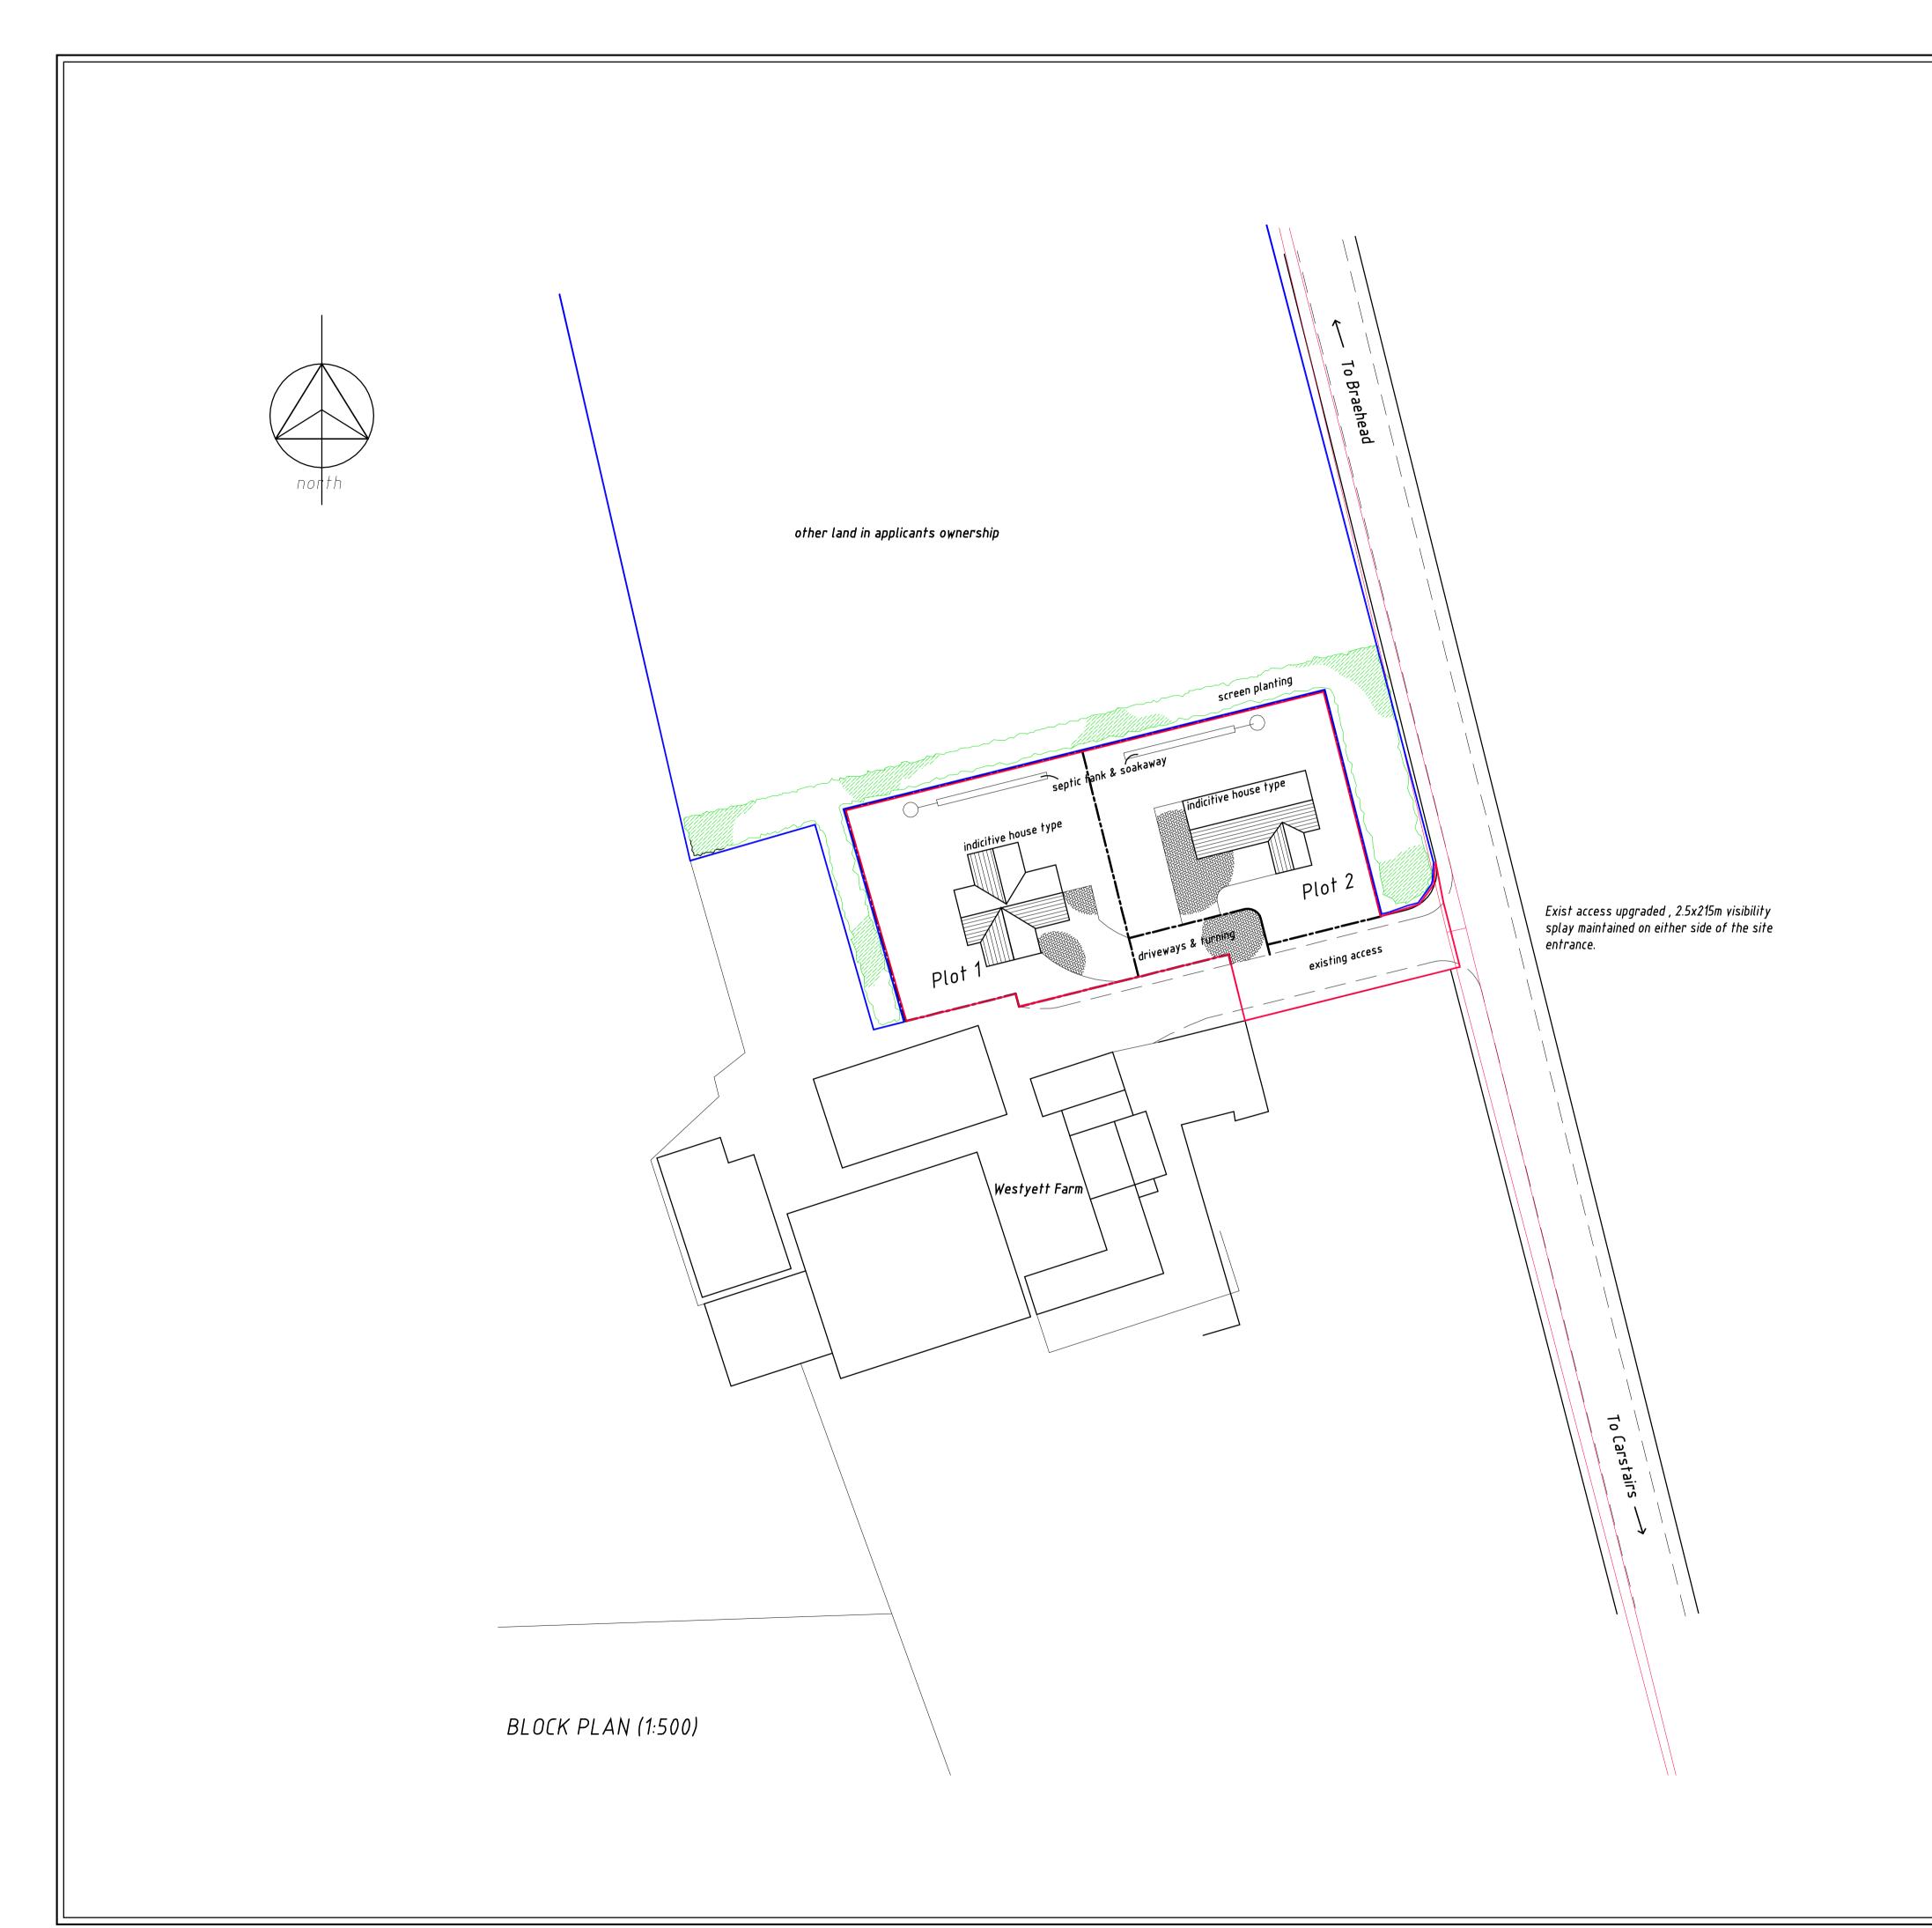

Contrary to the report, the proposed house plots do indeed consolidate the existing building grouping, creates a simple development pattern and utilises the existing access and private farm road (see appendix 1).

Section 5.4 of the report suggests that the site has an open aspect to the North, South and West, however the topography is such that it is only clearly visible from the North. The proposal allows for new screen planting to the North boundary.

Residential Development Westyett Farm Lanark

1:250 @ A1 Sept 20

drawing number: 20/069/APP01

HARDIE ASSOCIATES Ltd.

78 HOPETOUN STREET BATHGATE WEST LOTHIAN EH48 4PD

tel: 01506 633979 email: chardie@hardie-associates.co.uk copyright: Hardie Associates Ltd.