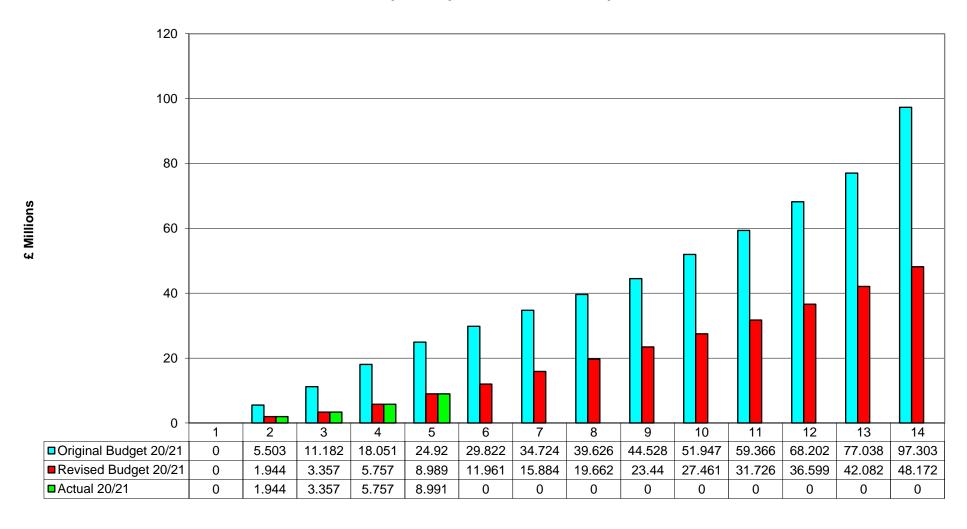

# 4b Capital Budget Monitoring 2020/2021 - Housing Capital Programme

A report dated 12 August 2019 by the Executive Director (Finance and Corporate Resources) was submitted on the position of the Housing Capital Programme 2020/2021 at 19 June 2020 (Period 3)

On 24 June 2020, the Executive Committee had agreed that £15.264 million be carried forward from 2019/2020 and added to the 2021/2022 programme. The base budget for the Housing Capital Programme for 2020/2021 therefore remained at £97.303 million At 19 June 2020, £3.357 million had been spent.

Appendices A and B to the report provided details on the position at 19 June 2020 from both a financial and physical perspective.

Progress in delivery of this year's programme had been affected by the COVID-19 lockdown and consideration required to be given to the ongoing impact this would have on the achievable level of capital spend. When revised systems of working could be more accurately established, a revised position would be presented to a future meeting of the Executive Committee for approval.