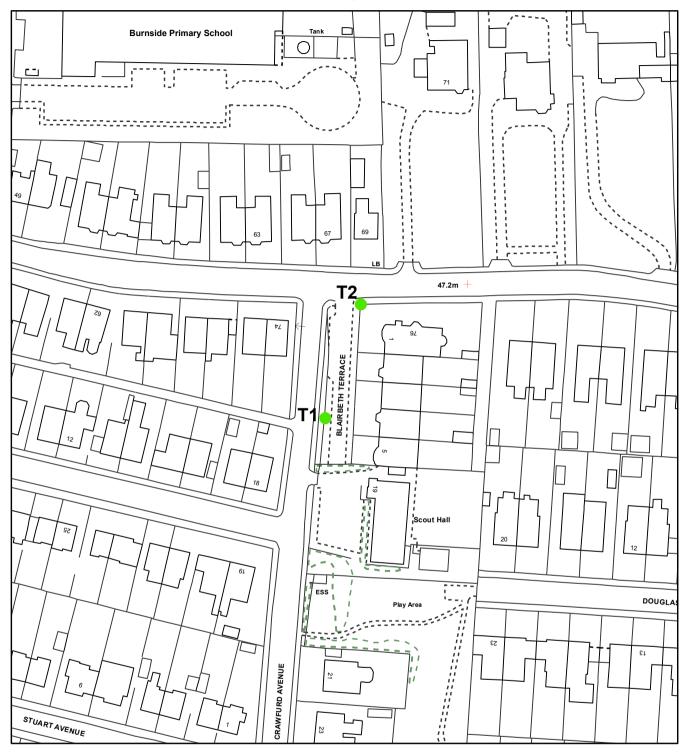

## Tree Preservation Order - No SL53 Blairbeth Terrace, Burnside, Cambuslang

This is the plan referred to in the foregoing Tree Preservation Order

Schedule: T1 Beech

T2 Lime