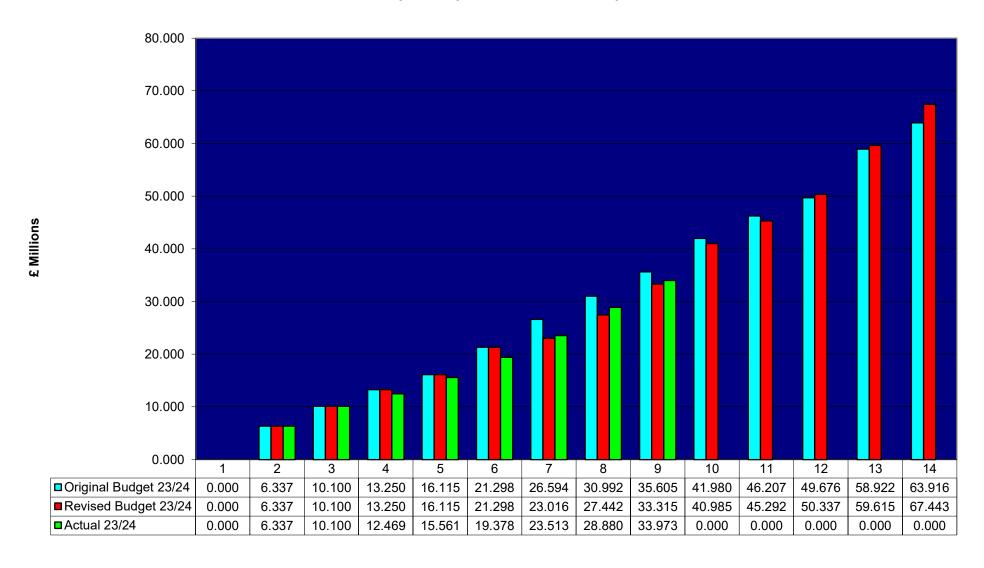

The revised Housing Capital Programme for 2023/2024 totalled £67.443 million which reflected a decrease of £2.153 million as approved by the Executive Committee on 22 November 2023. The adjustment of £2.153 million reflected a delay in the development at Brackenhill Farm, Hamilton, where it was anticipated that 50 units, equating to £5.502 million, would be completed this financial year. The developer had advised that utility delays had impacted progress with construction and the estimated site completion date was October 2024.

Budget for the period was £23.016 million and spend to 6 October 2023 was £23.513 million, which represented an overspend of £0.497 million, as detailed in Appendix A to the report. Actual funding received at 6 October 2023 was £23.513 million.

The physical progress achieved with the Housing Capital Programme 2023/2024 at 6 October 2023 was detailed in Appendix B to the report.

The Property Manager (Commercial) responded to members' questions in relation to:-