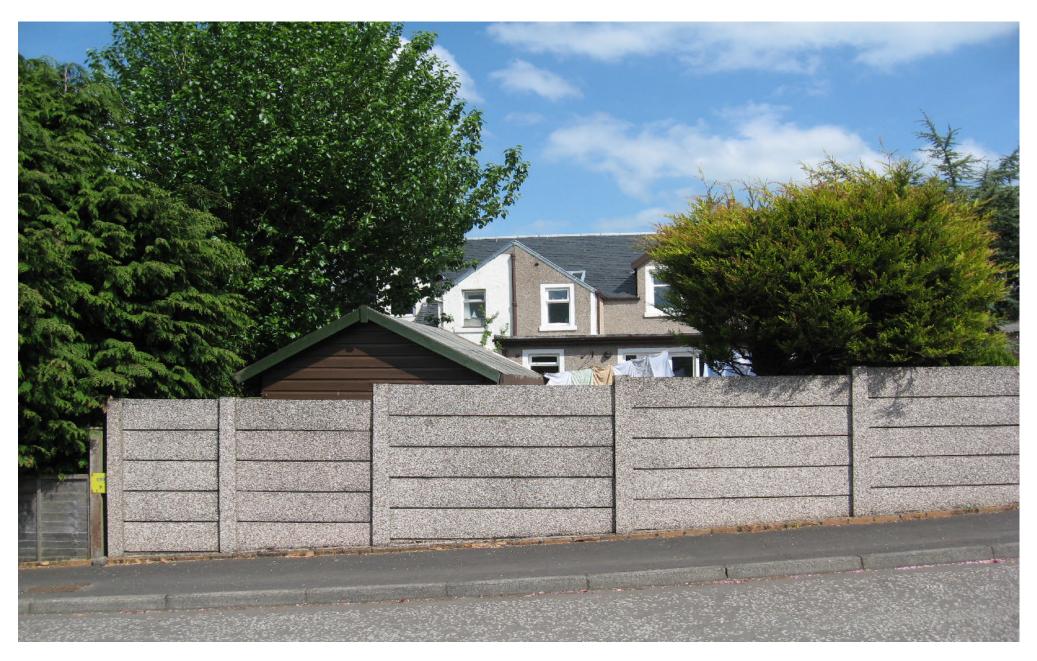

(Photo E) Southern boundary looking east

(Photo F) Western Boundary looking north down Scarletmuir

(Photo G) Western Boundary of site looking to rear of host dwellings