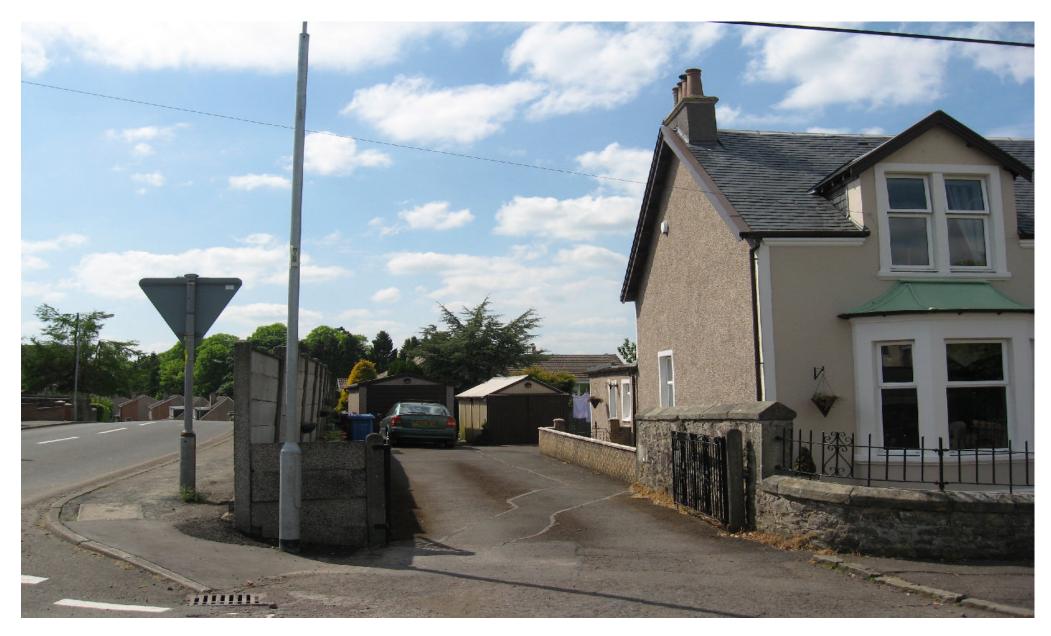

## **Appendix 3**

Site photographs and location plan

(Photo A) Front Elevation of host dwellinghouses

(Photo B) Driveway of host dwelling 53 Waterloo Road

(Photo C) Southern Boundary looking West

(Photo D) Corner of Scarletmuir/Wheatlandside