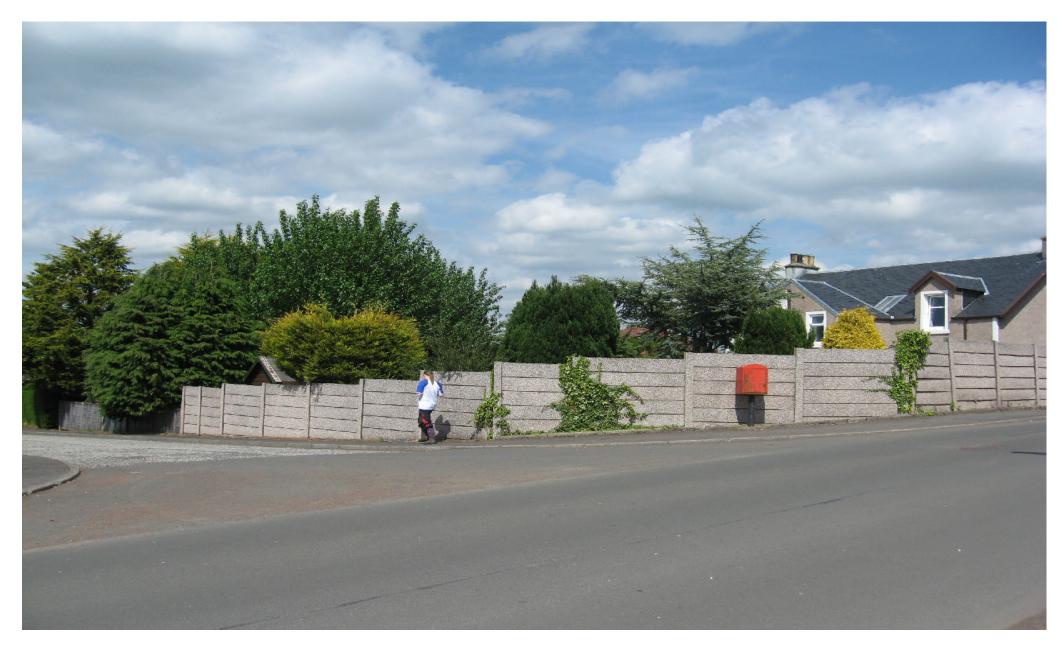

(Photo E) Southern boundary looking east

(Photo F) Western Boundary looking north down Scarletmuir

(Photo G) Western Boundary of site looking to rear of host dwellings