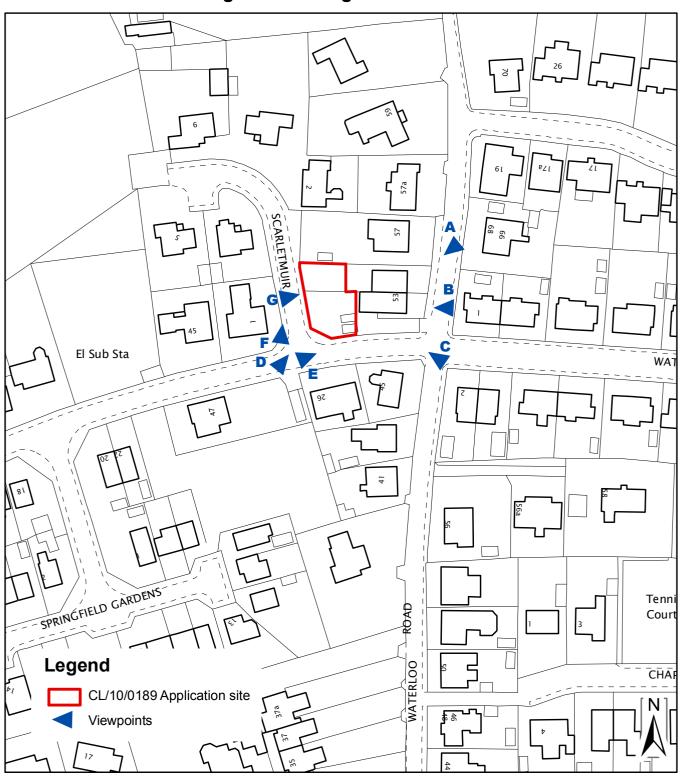

## Planning Review PLRB/NOR/CL/10/006

Land to rear of 53 and 55 Waterloo Road, Lanark Photograph viewpoints

Enterprise Resources

Scale: 1:1,250 Date: 18 October 2010