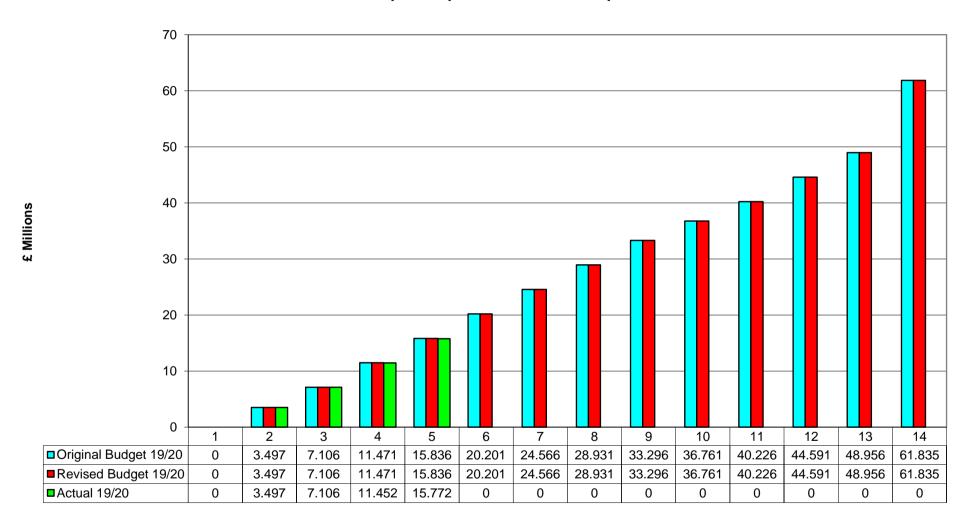

### HRA Capital Expenditure Profile Graph 19/20

#### 4. Employee Implications

4.1. None

### 5. Financial Implications

- 5.1. The revised Housing Capital Programme for 2019/20 totals £61.835 million and is detailed along with the funding sources at Appendix A to this report. This was reported to the Executive Committee on 25 September 2019.
- 5.2. Appendix A also shows the position on the Housing Programme as at 16 August 2019. Budget for the period is £15.836 million with spend of £15.772 million. This represents expenditure of £0.064 million behind profile.
- 5.3. Programmed funding for the year totals £61.835 million. As at 16 August 2019, actual funding of £15.772 million has been received.