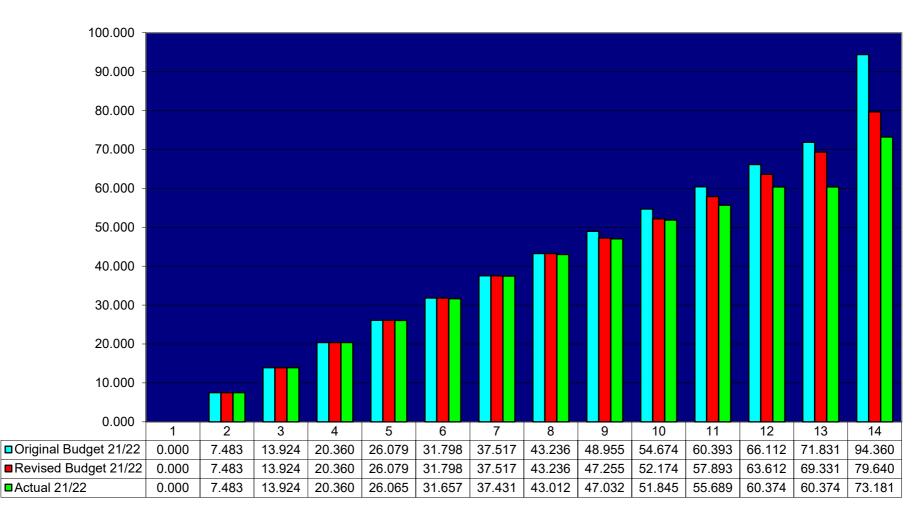

## 4. Housing Capital Programme Final Outturn Position 2021/2022

- 4.1. The revised Housing Capital Programme for 2021/2022 totalled £79.640 million. This revised programme was approved by Executive Committee on 22 September 2021.
- 4.2. Appendix A shows actual expenditure of £73.181 million which is £6.459 million less than the budget of £79.640 million. The delivery of the Housing Capital Programme for 2021/2022 has been affected by the pandemic. Part of this underspend relates to the New Housing Supply Programme, and this was solely due to the volume of buy backs, which was lower than targeted levels due to current market conditions. The remainder of the underspend relates to our ongoing investment in stock, which has been affected by the Covid-19 restrictions.
- 4.3. Housing and Technical Resources have also received additional one-off income totalling £6.166 million in relation to Renewable Heating Initiative / Feed in Tariffs, land sales, developer contributions and Scottish Government Grants. This will be added to the overall funding available for the Housing Programme.

- 4.4. Taking into account the year-end underspend position of £6.459 million (section 4.2) and the additional income of £6.166 million (section 4.3), means a carry forward of £12.625 million. Further analysis of this budget confirmed that £6.820 million is required in 2022/2023, with the remainder being carried forward into future years.
- 4.5. The budgeted programme for 2022/2023 is £52.230 million. In addition to the carry forward of £6.820 million noted at section 4.4, the Capital Programme for 2022/2023 has been increased by a further £7.311 million to reflect additional expenditure on new build homes at East Whitlawburn. This results in a revised budget for the year of £66.361 million and this is discussed further in the new year monitoring report.

## SOUTH LANARKSHIRE COUNCIL CAPITAL EXPENDITURE 2021/22 HOUSING PROGRAMME FOR PERIOD 1 APRIL 2021 TO 31 MARCH 2022

|                                                                                                                                                                                    | <u>2021/22</u><br><u>Annual</u><br><u>Budget</u> | 2021/22<br>Actual to<br>31/03/22                           |
|------------------------------------------------------------------------------------------------------------------------------------------------------------------------------------|--------------------------------------------------|------------------------------------------------------------|
| EXPENDITURE                                                                                                                                                                        | <u>£m</u>                                        | <u>£m</u>                                                  |
| <b>2021/22 Budget</b><br>including carry forward from 2020/21                                                                                                                      | 79.640                                           | 73.181                                                     |
| INCOME                                                                                                                                                                             |                                                  | 2021/22<br>Actual to<br>31/03/22<br>£m                     |
| Land Sales<br>Capital Funded from Current Revenue<br>Prudential Borrowing<br>Scottish Government Specific Grant:                                                                   |                                                  | 1.536<br>19.637<br>39.942                                  |
| <ul> <li>New Council Houses</li> <li>Land Purchases</li> <li>Open Market Purchase Scheme</li> <li>Mortgage to Rent</li> <li>Miscellaneous Income</li> <li>TOTAL FUNDING</li> </ul> |                                                  | 5.385<br>0.850<br>1.995<br>0.056<br>3.780<br><b>73.181</b> |