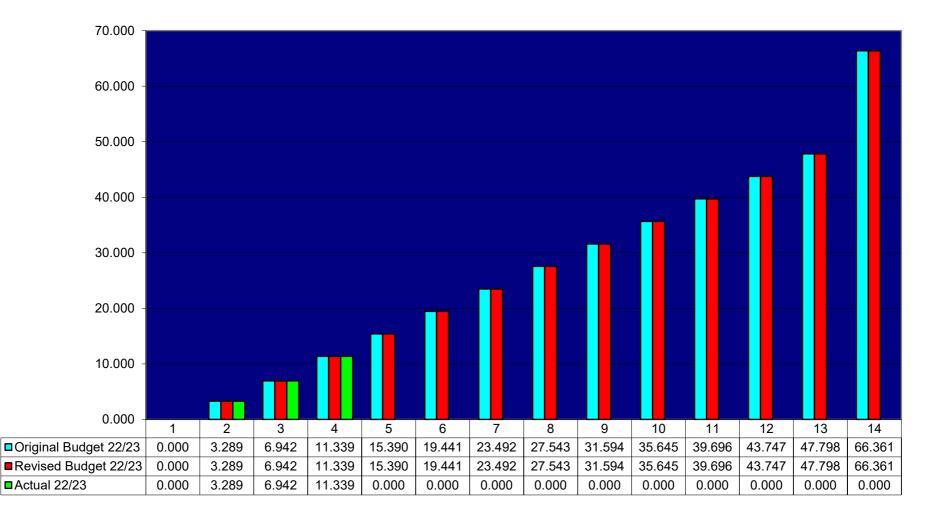

## 4. General Fund Capital Programme 2022/2023

4.1. 2022/23 Budget: Section 3.1 notes that the programme for the General Fund was £82.284 million, as approved by Council in February 2022. A number of adjustments to the programme have been required to reflect budget carried forward from financial year 2021/2022, additional funding received in 2021/2022 and projects transferred to/from revenue. In addition, the budget has been reflected to incorporate projects which have had separate approval. These adjustments total an increase of £12.948 million and result in a base budget for 2022/2023 of £95.232 million. A full list of these adjustments is included in Appendix A.

- 4.2. During financial year 2022/2023, Resources have advised of adjustments required to the programme. The revised programme for the year totals £98.093 million and includes adjustments to the programme totalling a net decrease of £2.861 million. These adjustments were approved by the Executive Committee on 29 June 2022 and 24 August 2022 and are detailed in Appendices B and C respectively. The adjustments include additional funding of £6.452 million which have been awarded to the Council. In addition, Social Work Resources have also proposed profiling adjustments of £3.570 million to reflect the timing of spend on the Community Alarm project (£2.070m) and the SWIS Plus project (£1.500m).
- 4.3. The funding available to support the programme also totals £98.093 million and is detailed in Appendix D (Page 3).
- 4.4. **Period 4 Position:** The programme spend and funding for the General Fund is summarised in Appendix D. As noted in 4.2, the total capital spending programme for the year is £98.093 million.
- 4.5. Budget for the period is £8.096 million and spend to the 15 July 2022 is £8.176 million.
- 4.6. Actual funding received to 15 July 2022 is £71.677 million.
- 4.7. Relevant officers will continue to closely monitor the generation of all income including receipts.

**2022/2023 General Services Base Budget Position:** Taking into account the movements noted in 1.1 to 1.8, the General Services Programme for 2022/2023 is now £95.232 million. This is the base budget for the financial year. This is summarised in Table 1 below.

|                                                     | 2022/23<br>£m |
|-----------------------------------------------------|---------------|
| Approved Programme – 23 February 2022 (Section 3.1) | 82.284        |
|                                                     |               |
| 2021/22 Carry Forward (Section 1.1)                 | 11.145        |
| 2021/2022 Additional Funding Received (Section 1.2) | 0.772         |
| Transfers to Revenue (Section 1.3 – 1.4)            | (4.000)       |
| Transfers from Revenue (Section 1.5)                | 1.531         |
| Footpaths and Roads Improvement Fund (Section 1.7)  | 2.500         |
| Standing Order Section 36c – Approved March 2022    | 1.000         |
| - Clyde Bridge Replacement (Section 1.8)            |               |
| 2022/2023 General Services Base Budget              | 95.232        |