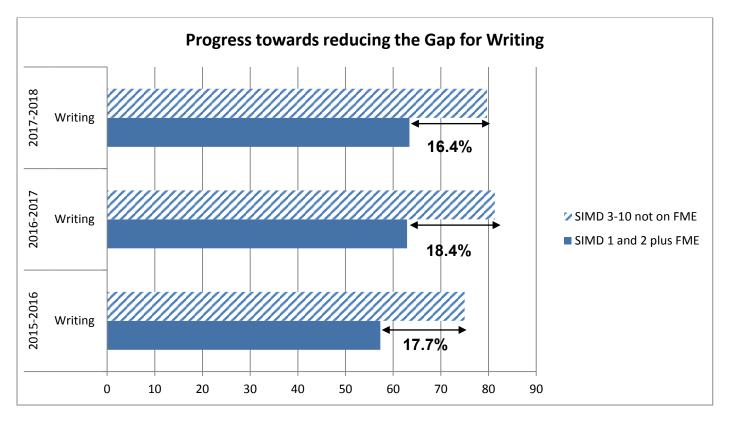

#### 5. South Lanarkshire's Poverty Related Attainment Gap

- 5.1. The aim of Pupil Equity Funding is to reduce the poverty related attainment gap between the most and least affluent children and young people. The measures used for defining poverty are based on the SIMD Deprivation and those children and young people in Primary 1 to S3 who are registered for free school meals under the national eligibility criteria.
- 5.2. South Lanarkshire Council has a total roll of 44,219 children and young people attending schools (ASN/Primary/Secondary). Of this number, 17.6% are registered for free school meals. In addition, South Lanarkshire Council has a distribution of pupils living across each of the 10 SIMD deciles. **Appendix 2** shows the SIMD distribution for South Lanarkshire Council learners.
- 5.3. There is no definitive way to measure the poverty-related attainment gap. However, for the purpose of tracking and monitoring across schools and the authority, it was decided, after consultation with Head Teachers, that the group of learners within SIMD 1 and 2 plus learners registered for free school meals will be measured against those learners residing in deciles 3-10 who are not eligible for free school meals. For monitoring purposes, teacher judgement levels of children's progress in P1, P4, P7 and S3 in literacy and numeracy will be used as benchmarks for measuring progress.

#### 8. **Progress towards "closing the gap"**

8.1. Using the measures outlines in Paragraph 5.3, PEF Strategic Leads have analysed the progress the schools have been making. Early indications are positive and show that there has been a reduction of the gap across all measures over a three year trend. **Appendix 4** provides more information.