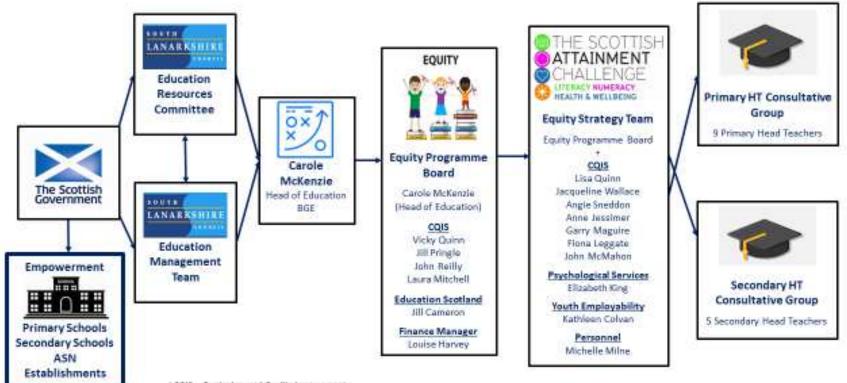

#### 6. Pupil Equity Fund: Support for Schools

- 6.1. A revised PEF governance structure came into effect from August 2018. **Appendix 3** gives more detail around the framework and personnel. Two strategic PEF leads were appointed in June 2018 and took up their post in August 2018. These two PEF Strategic Lead Officers have a key role in leading and supporting schools to ensure the Pupil Equity Fund has maximum impact. The Equity Programme Board and Equity Strategy Team meet regularly to ensure that the authority has an overview of the work of schools and can target appropriate advice and support, where required.
- 6.2. As part of the new PEF Governance Framework, two PEF Head Teacher Consultative Groups (one primary and one secondary) were established at the start of this academic year (2018-2019). These groups meet regularly to consult on PEF related matters and represent the views of Head Teachers across South Lanarkshire Council. This is a mechanism to empower staff across the authority in relation to PEF.
- 6.3. Guidance was issued to Head Teachers to complement and support the Pupil Equity Fund National Operational Guidance issued to Head Teachers in February 2018. This guidance is currently being revised and updated in collaboration with Head Teachers to provide further support, clarity, consistency and accountability.