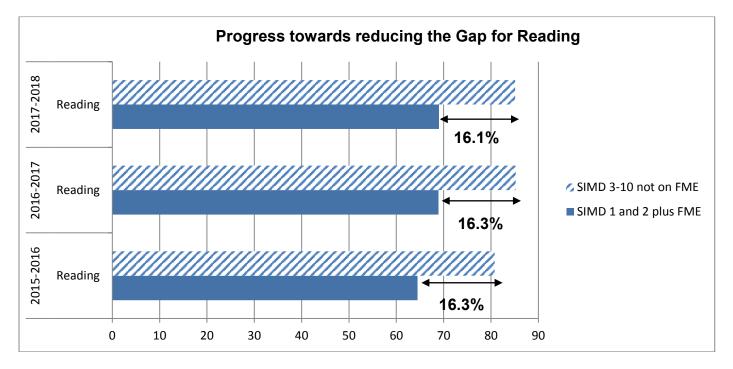

#### 8. **Progress towards "closing the gap"**

8.1. Using the measures outlines in Paragraph 5.3, PEF Strategic Leads have analysed the progress the schools have been making. Early indications are positive and show that there has been a reduction of the gap across all measures over a three year trend. **Appendix 4** provides more information.