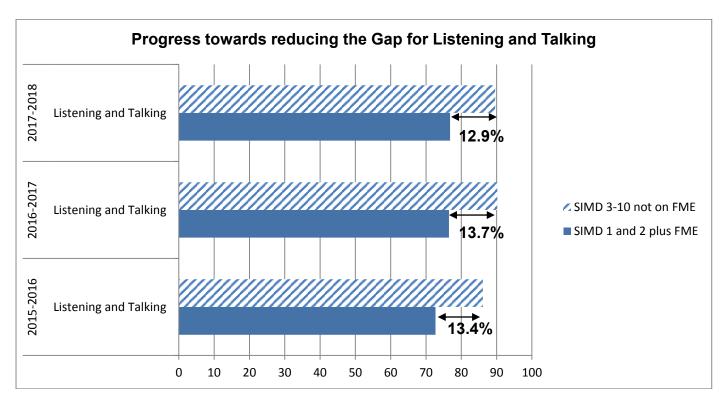

#### 5. South Lanarkshire's Poverty Related Attainment Gap

- 5.1. The aim of Pupil Equity Funding is to reduce the poverty related attainment gap between the most and least affluent children and young people. The measures used for defining poverty are based on the SIMD Deprivation and those children and young people in Primary 1 to S3 who are registered for free school meals under the national eligibility criteria.
- 5.2. South Lanarkshire Council has a total roll of 44,219 children and young people attending schools (ASN/Primary/Secondary). Of this number, 17.6% are registered for free school meals. In addition, South Lanarkshire Council has a distribution of pupils living across each of the 10 SIMD deciles. **Appendix 2** shows the SIMD distribution for South Lanarkshire Council learners.
- 5.3. There is no definitive way to measure the poverty-related attainment gap. However, for the purpose of tracking and monitoring across schools and the authority, it was decided, after consultation with Head Teachers, that the group of learners within SIMD 1 and 2 plus learners registered for free school meals will be measured against those learners residing in deciles 3-10 who are not eligible for free school meals. For monitoring purposes, teacher judgement levels of children's progress in P1, P4, P7 and S3 in literacy and numeracy will be used as benchmarks for measuring progress.

#### 8. **Progress towards "closing the gap"**

8.1. Using the measures outlines in Paragraph 5.3, PEF Strategic Leads have analysed the progress the schools have been making. Early indications are positive and show that there has been a reduction of the gap across all measures over a three year trend. **Appendix 4** provides more information.