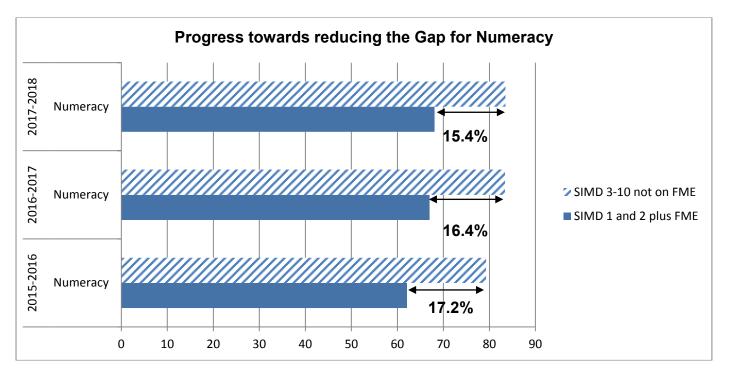

#### 5. South Lanarkshire's Poverty Related Attainment Gap

- 5.1. The aim of Pupil Equity Funding is to reduce the poverty related attainment gap between the most and least affluent children and young people. The measures used for defining poverty are based on the SIMD Deprivation and those children and young people in Primary 1 to S3 who are registered for free school meals under the national eligibility criteria.
- 5.2. South Lanarkshire Council has a total roll of 44,219 children and young people attending schools (ASN/Primary/Secondary). Of this number, 17.6% are registered for free school meals. In addition, South Lanarkshire Council has a distribution of pupils living across each of the 10 SIMD deciles. **Appendix 2** shows the SIMD distribution for South Lanarkshire Council learners.
- 5.3. There is no definitive way to measure the poverty-related attainment gap. However, for the purpose of tracking and monitoring across schools and the authority, it was decided, after consultation with Head Teachers, that the group of learners within SIMD 1 and 2 plus learners registered for free school meals will be measured against those learners residing in deciles 3-10 who are not eligible for free school meals. For monitoring purposes, teacher judgement levels of children's progress in P1, P4, P7 and S3 in literacy and numeracy will be used as benchmarks for measuring progress.

#### 8. **Progress towards "closing the gap"**

8.1. Using the measures outlines in Paragraph 5.3, PEF Strategic Leads have analysed the progress the schools have been making. Early indications are positive and show that there has been a reduction of the gap across all measures over a three year trend. **Appendix 4** provides more information.