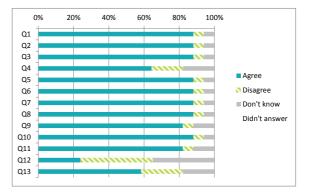

## Primary Pupil Questionnaire Summary Centre Name: Kear Campus SEED Number: 1003046

|              | numbers: 5                                                                                                                                                                | _     |          |            |               |
|--------------|---------------------------------------------------------------------------------------------------------------------------------------------------------------------------|-------|----------|------------|---------------|
|              | per of responses : 17                                                                                                                                                     | Pe    | rcen     | tage       | %             |
| ident<br>Whe | the there were fewer than ten responses to a question (excluding those who didn't answer), the data has been suppressed ("x") der to avoid identification of individuals. | Agree | Disagree | Don't know | Didn't answer |
| Q1           | I feel safe in my school                                                                                                                                                  | 88    | 6        | 6          | 0             |
| Q2           | I have someone in my school I can speak to if I am upset or worried about something                                                                                       | 88    | 6        | 6          | 0             |
| Q3           | Staff treat me fairly and with respect                                                                                                                                    | 88    | 6        | 6          | 0             |
| Q4           | Other pupils treat me fairly and with respect                                                                                                                             | 65    | 18       | 18         | 0             |
| Q5           | My school helps me to understand and respect other people                                                                                                                 | 88    | 6        | 6          | 0             |
| Q6           | My school listens to our views and takes them into account                                                                                                                | 88    | 6        | 6          | 0             |
| Q7           | I feel comfortable approaching staff with questions or suggestions                                                                                                        | 88    | 6        | 6          | 0             |
| Q8           | My school is helping me to become confident                                                                                                                               | 88    | 6        | 6          | 0             |
| Q9           | My school teaches me how to be healthy                                                                                                                                    | 82    | 6        | 12         | 0             |
| Q10          | There are lots of chances at my school for me to get regular exercise                                                                                                     | 88    | 6        | 6          | 0             |
| Q11          | Staff help me to understand how I am progressing                                                                                                                          | 82    | 6        | 12         | 0             |
| Q12          | My homework helps me to understand and improve my work in school                                                                                                          | 24    | 41       | 35         | 0             |
| Q13          | I have the opportunity to take part in school clubs                                                                                                                       | 59    | 24       | 18         | 0             |