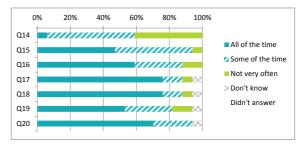

|                                                                    | F               | Perce            | entag          | ge %       | ó             |
|--------------------------------------------------------------------|-----------------|------------------|----------------|------------|---------------|
|                                                                    | All of the time | Some of the time | Not very often | Don't know | Didn't answer |
| Q14 Other children behave well                                     | 6               | 53               | 41             | 0          | 0             |
| Q15 I enjoy learning at school                                     | 47              | 47               | 6              | 0          | 0             |
| Q16 I feel that my work in school is hard enough                   | 59              | 29               | 12             | 0          | 0             |
| Q17 I know who to ask to get help if I find my work too hard       | 76              | 12               | 6              | 6          | 0             |
| Q18 I am encouraged by staff to do the best I can                  | 76              | 12               | 6              | 6          | 0             |
| Q19 My teachers ask me about what things I want to learn in school | 53              | 29               | 12             | 6          | 0             |
| Q20 I am happy with the quality of teaching in my school           | 71              | 24               | 0              | 6          | 0             |