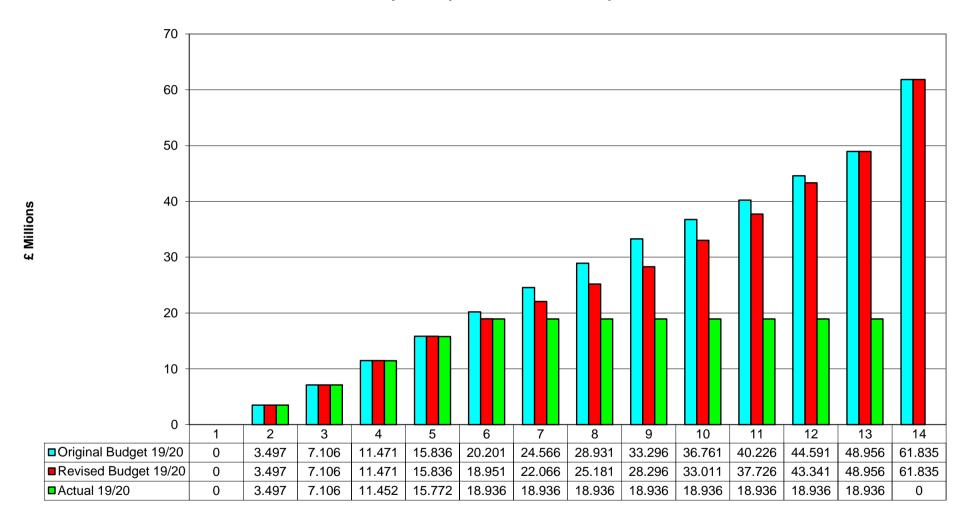

### 3b Capital Budget Monitoring 2019/2020 – Housing Capital Programme

A report dated 17 September 2019 by the Executive Director (Finance and Corporate Resources) was submitted on the position of the Housing Capital Programme 2019/2020 at 16 August 2019 (Period 5).

The Housing Capital Programme for 2019/2020 totalled £61.835 million. At 16 August 2019, £15.772 million had been spent against a phased budget of £15.836 million, representing expenditure of £0.064 million behind profile.