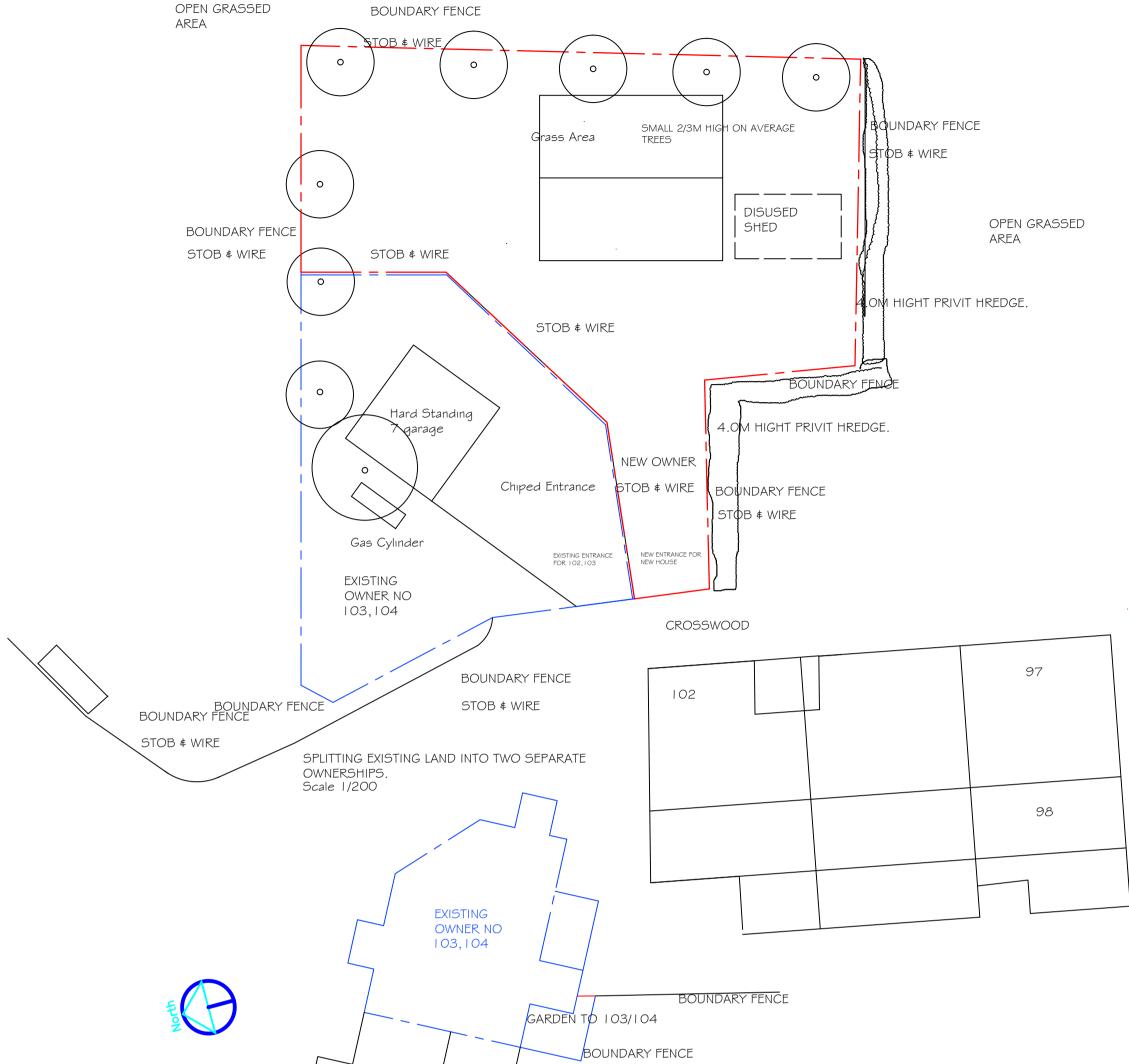

Client Project 

Mr Martın Car New Dwelling Address

D) GENERAL ACCESS ARRANGEMENTS ARE ALL ON THE DRAWING AND THE LOCATION PLAN E) BUILDING ROAD ARE ALL ON DRAWING AND ALSO ON THE LOCATION PLAN. G) TREES ON LAND ARE SHOWN ON PLAN. THE REST OF THE AREA IS QUITE OPEN. ALL PLANS ARE METRIC. FIGURED DIMENSIONS ARE ALL METRIC. THE SCALE BAR I HAVE NOT RECEIVED ANY CORRESPONDENCE TO MY COMPLAINT. ARE YOU

IN RESPONSE TO YOUR LETTER DATED 6TH JULY 2022: TAKING EACH ITEM AS IN THE SAME ORDER THAT YOU HAVE USED. THE INCORRECT FEE WAS ADVISED BY YOUR OWN PEOPLE.

OPEN GRASSED AREA

A) APPLICATION SITE EDGED AS PER YOUR REQUIREMENTS. B) NORTH POINT IS ON THE

105

106

SCALE BAR 1/50

0 1 2 3 4 5  IO m

REV A; DRAWING ALTERED IN RESPONSE TO COUNCILS LETTER OF 6 JULY 2022.

| <sub>Client</sub><br>Mr Martın Carroll                   | Date<br>22/06/2022                   | ARCHITECTURAL SERVICES<br>Planning & Property Consultants,<br>I 7 Blackford Bank,                       |  |
|----------------------------------------------------------|--------------------------------------|---------------------------------------------------------------------------------------------------------|--|
| Project<br>New Dwellinghouse                             | <sup>Scale</sup> 1/200 @ A I         |                                                                                                         |  |
| Address<br>103,104 Crosswood Terrace<br>Tarbrax EH55 8XE | Dwg No<br>22/06/PL/oo I<br>Rev:<br>A | Edinburgh EH9-2PR<br>Tel: 0131 478 2182<br>E Mail: info@pmas-edinburgh.co.uk<br>© Copyright of PMAS Ltd |  |