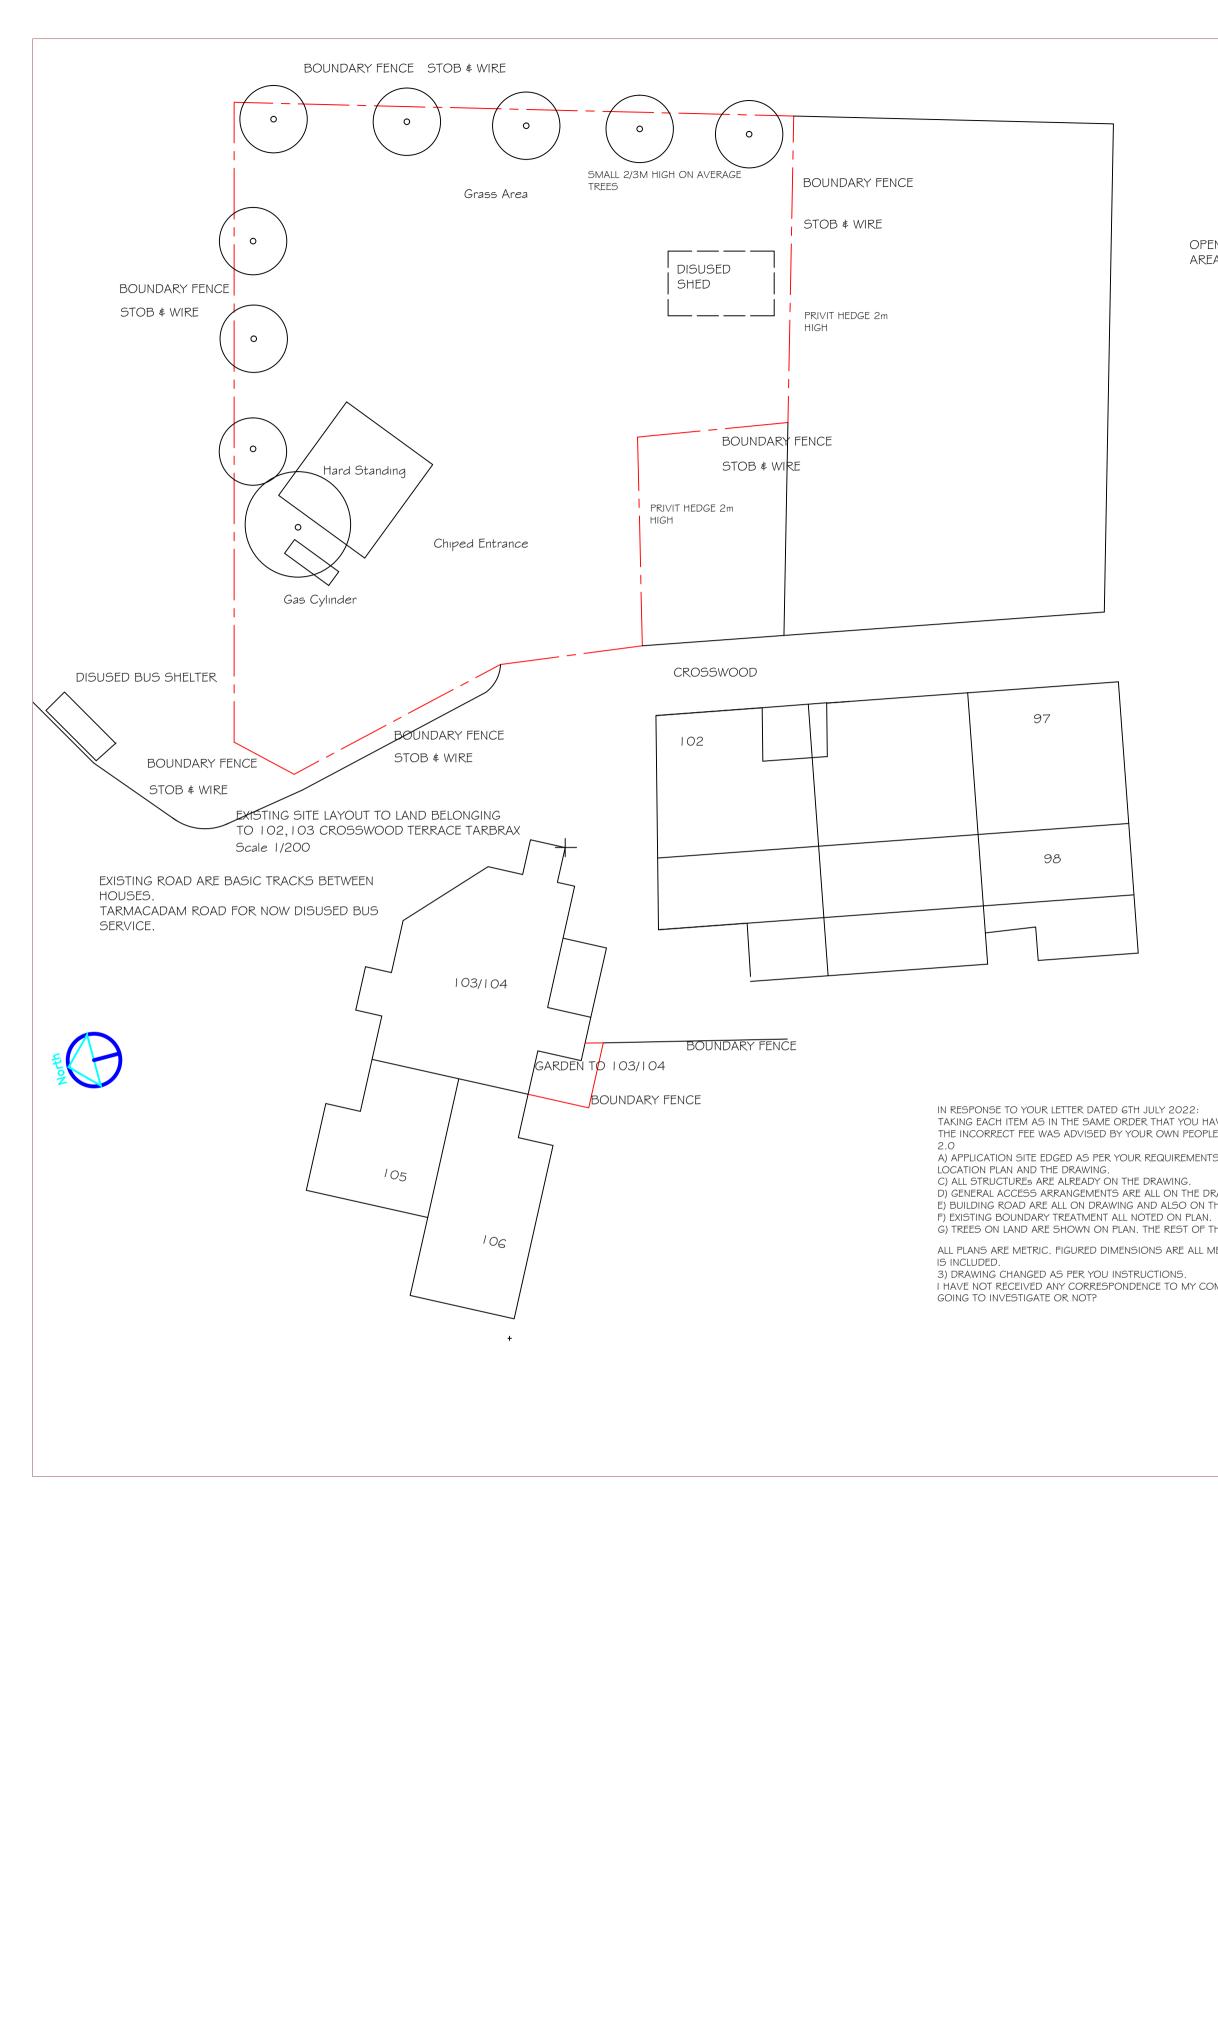

Client Project 

Mr Martın Car New Dwelling Address

D) GENERAL ACCESS ARRANGEMENTS ARE ALL ON THE DRAWING AND THE LOCATION PLAN E) BUILDING ROAD ARE ALL ON DRAWING AND ALSO ON THE LOCATION PLAN. G) TREES ON LAND ARE SHOWN ON PLAN. THE REST OF THE AREA IS QUITE OPEN. ALL PLANS ARE METRIC. FIGURED DIMENSIONS ARE ALL METRIC. THE SCALE BAR I HAVE NOT RECEIVED ANY CORRESPONDENCE TO MY COMPLAINT. ARE YOU

IN RESPONSE TO YOUR LETTER DATED 6TH JULY 2022: TAKING EACH ITEM AS IN THE SAME ORDER THAT YOU HAVE USED. THE INCORRECT FEE WAS ADVISED BY YOUR OWN PEOPLE.

OPEN GRASSED AREA

A) APPLICATION SITE EDGED AS PER YOUR REQUIREMENTS. B) NORTH POINT IS ON THE

105

106

SCALE BAR 1/50

0 1 2 3 4 5  IO m

REV A; DRAWING ALTERED IN RESPONSE TO COUNCILS LETTER OF 6 JULY 2022.

| <sub>Client</sub><br>Mr Martın Carroll                   | Date<br>22/06/2022                   | ARCHITECTURAL SERVICES<br>Planning & Property Consultants,<br>I 7 Blackford Bank,                       |  |
|----------------------------------------------------------|--------------------------------------|---------------------------------------------------------------------------------------------------------|--|
| Project<br>New Dwellinghouse                             | <sup>Scale</sup> 1/200 @ A I         |                                                                                                         |  |
| Address<br>103,104 Crosswood Terrace<br>Tarbrax EH55 8XE | Dwg No<br>22/06/PL/oo I<br>Rev:<br>A | Edinburgh EH9-2PR<br>Tel: 0131 478 2182<br>E Mail: info@pmas-edinburgh.co.uk<br>© Copyright of PMAS Ltd |  |