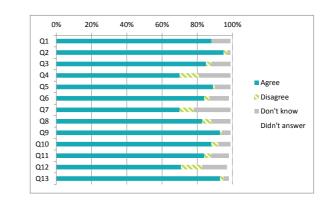

#### Primary Pupil Questionnaire Summary Centre Name:Woodside Primary School

SEED Number: 8526427 Pupil numbers (P4-P7): 237 Number of responses : 91

| r croonago 70                         |
|---------------------------------------|
| ee<br>agree<br>n't know<br>n't answer |
| Did Dis                               |
| 88 0 11 1                             |
| 95 2 2 1                              |
| 85 3 11 1                             |
| 70 11 18 1                            |
| 89 1 9 1                              |
| 84 3 11 2                             |
| 70 8 21 1                             |
| 82 5 11 1                             |
| 92 1 5 1                              |
| 88 4 7 1                              |
| 84 4 10 2                             |
| 70 12 14 3                            |
| 92 2 3 2                              |
|                                       |

Percentage %

Percentage % 

Percentage %

Disagree

58 14 24 3 Percentage %

> laven't move Didn't answer

Disagree

x x x x