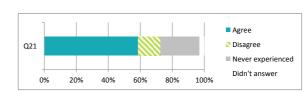

| 7              | 2       | 2             |
| Q16 | I feel that my work in school is hard enough                   | 38              | 44            | 12             | 3       | 2             |
| Q17 | I know who to ask to get help if I find my work too hard       | 78              | 13            | 4              | 2       | 2             |
| Q18 | I am encouraged by staff to do the best I can                  | 76              | 18            | 3              | 1       | 2             |
| Q19 | My teachers ask me about what things I want to learn in school | 47              | 43            | 5              | 2       | 2             |
| Q20 | I am happy with the quality of teaching in my school           | 79              | 13            | 2              | 3       | 2             |







|  | I was well supported if I moved to a new school within the last y |  |
|--|-------------------------------------------------------------------|--|
|  |                                                                   |  |
|  |                                                                   |  |

Q21 My school deals well with any bullying

## Primary Parent Questionnaire Summary Centre Name:Woodside Primary School SEED Number: 8526427

Pupil numbers (P4-P7): 237

| Number of responses : 77                                                                                                                                                         | Percentage %