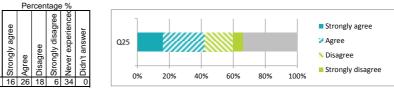

Q21 My school deals well with any bullying

| Q25 | The school deals we | II with any | / bullvin |
|-----|---------------------|-------------|-----------|

|                                                                                     | Percentage %                                                                                                                                                                                                                                                                                                                                                                                                                                                                                                                                                                                                                                                  |       |
|-------------------------------------------------------------------------------------|---------------------------------------------------------------------------------------------------------------------------------------------------------------------------------------------------------------------------------------------------------------------------------------------------------------------------------------------------------------------------------------------------------------------------------------------------------------------------------------------------------------------------------------------------------------------------------------------------------------------------------------------------------------|-------|
|                                                                                     | e e b b b s s s s s s s s s s s s s s s                                                                                                                                                                                                                                                                                                                                                                                                                                                                                                                                                                                                                       | ee    |
|                                                                                     | の の ひ 2 返 Q26 ダイン Agree                                                                                                                                                                                                                                                                                                                                                                                                                                                                                                                                                                                                                                       |       |
|                                                                                     | Zo o Disagree                                                                                                                                                                                                                                                                                                                                                                                                                                                                                                                                                                                                                                                 |       |
|                                                                                     | ♀     ♥     ♥     ♥     ♥     ♥     ♥     ♥     ♥     ♥     ♥     ♥     ♥     ♥     ♥     ♥     ♥     ♥     ♥     ♥     ♥     ♥     ♥     ♥     ♥     ♥     ♥     ♥     ♥     ♥     ♥     ♥     ♥     ♥     ♥     ♥     ♥     ♥     ♥     ♥     ♥     ♥     ♥     ♥     ♥     ♥     ♥     ♥     ♥     ♥     ♥     ♥     ♥     ♥     ♥     ♥     ♥     ♥     ♥     ♥     ♥     ♥     ♥     ♥     ♥     ♥     ♥     ♥     ♥     ♥     ♥     ♥     ♥     ♥     ♥     ♥     ♥     ♥     ♥     ♥     ♥     ♥     ♥     ♥     ♥     ♥     ♥     ♥     ♥     ♥     ♥     ♥     ♥     ♥     ♥     ♥     ♥     ♥     ♥     ♥     ♥     ♥     ♥     ♥     ♥     ♥     ♥ | agree |
| Q26  My child was well supported if they moved to a new school within the last year |                                                                                                                                                                                                                                                                                                                                                                                                                                                                                                                                                                                                                                                               |       |