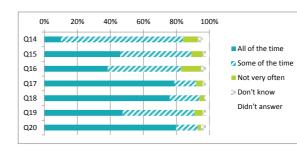

Agree

Agree

Never experienced Didn't answer

|     |                                                                | All of the time | Some of the t | Not very ofter | it know | Didn't answer |
|-----|----------------------------------------------------------------|-----------------|---------------|----------------|---------|---------------|
| Q14 | Other children behave well                                     | 10              | 74            | 9              | 3       | 4             |
|     | I enjoy learning at school                                     | 46              | 43            | 7              | 2       | 2             |
| Q16 | I feel that my work in school is hard enough                   | 38              | 44            | 12             | 3       | 2             |
| Q17 | I know who to ask to get help if I find my work too hard       | 78              | 13            | 4              | 2       | 2             |
| Q18 | I am encouraged by staff to do the best I can                  | 76              | 18            | 3              | 1       | 2             |
| Q19 | My teachers ask me about what things I want to learn in school | 47              | 43            | 5              | 2       | 2             |
| Q20 | I am happy with the quality of teaching in my school           | 79              | 13            | 2              | 3       | 2             |

|  | I was well supported if I moved to a new school within the last y |  |
|--|-------------------------------------------------------------------|--|
|  |                                                                   |  |
|  |                                                                   |  |